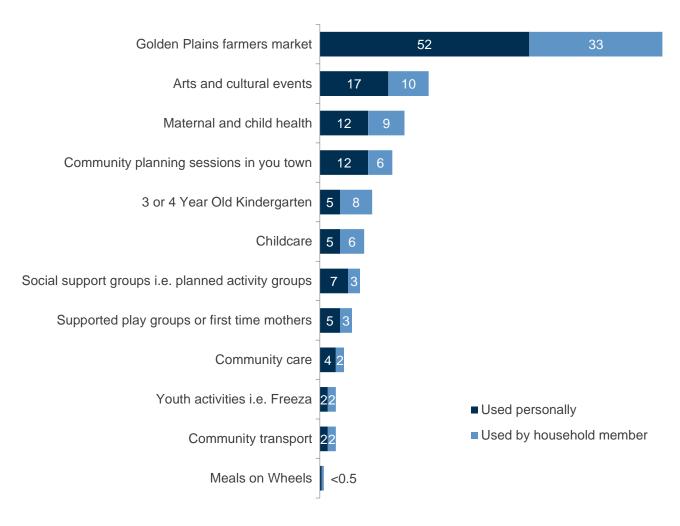

#### Type of Council provided childcare used

#### 2019 type of Council provided childcare used

(number of respondents)\*