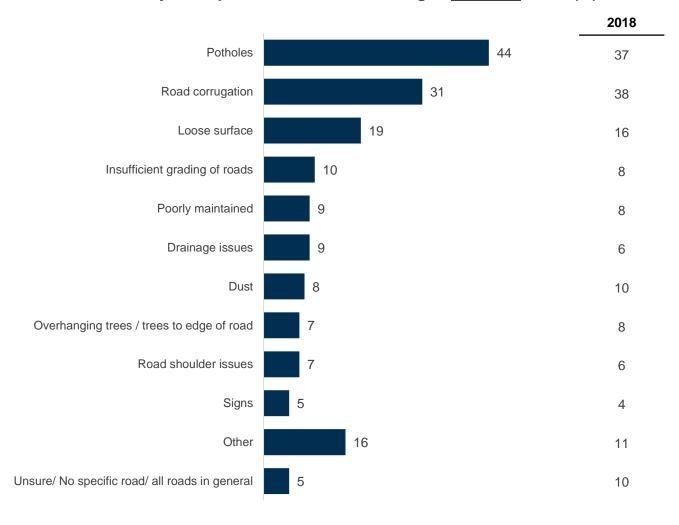

#### Major complaint that influences rating of <u>unsealed</u> roads

#### 2019 major complaint that influences rating of <u>unsealed</u> roads (%)