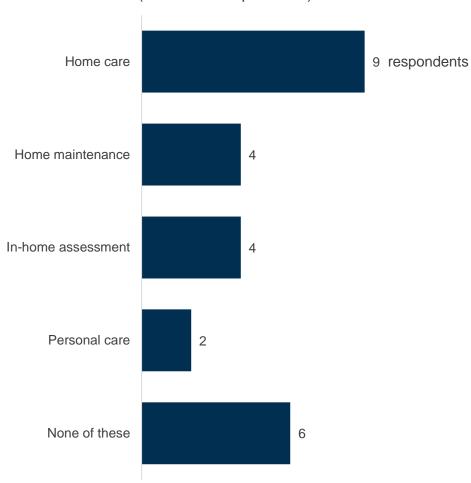

#### **Council performance on responsibility areas**

#### 2019 Council performance on responsibility areas (%)

GPQ2. I'd now like you to RATE THE PERFORMANCE of Golden Plains Shire Council over the last 12 months for the areas of performance you've used or experienced. Please keep in mind that the focus is on the performance on that responsibility area by Golden Plains Shire Council.

Base: Users of each area.