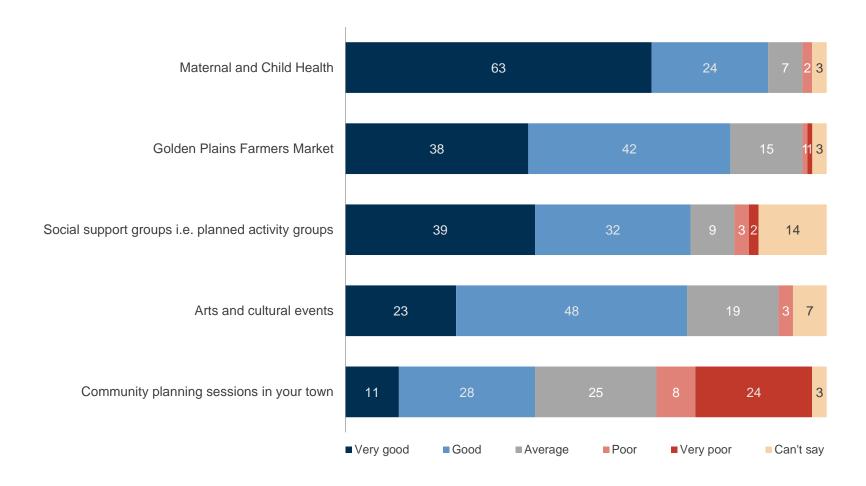

#### Council performance on responsibility areas\* (n<30)

#### 2019 Council performance on responsibility areas\* (number of respondents)

GPQ2. I'd now like you to RATE THE PERFORMANCE of Golden Plains Shire Council over the last 12 months for the areas of performance you've used or experienced. Please keep in mind that the focus is on the performance on that responsibility area by Golden Plains Shire Council.

Base: Users of each area.