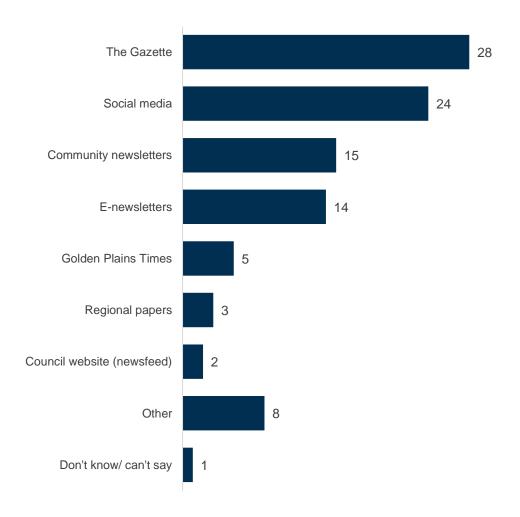

#### Communication channels - best way to communicate

#### 2019 communication channels - best way to communicate (%)