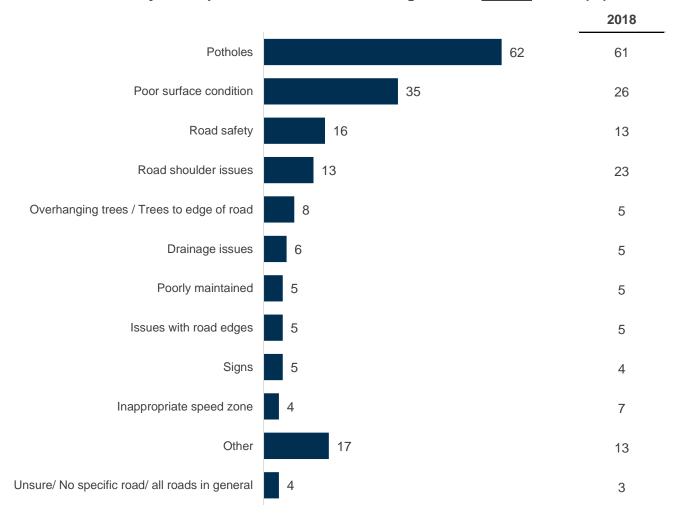

### Major complaint that influences rating of local <u>sealed</u> roads

#### 2019 major complaint that influences rating of local sealed roads (%)