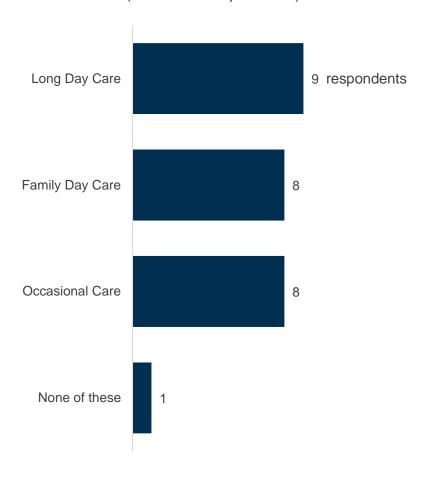

#### Council provided kindergarten used

#### 2019 Council provided kindergarten used

(number of respondents)\*

<sup>\*</sup>Caution small sample size (n=28).

GP15A. You mentioned [you/ a household member] used Golden Plains Council provided 3 or 4 Year Old Kindergarten. Which Kindergarten was it?