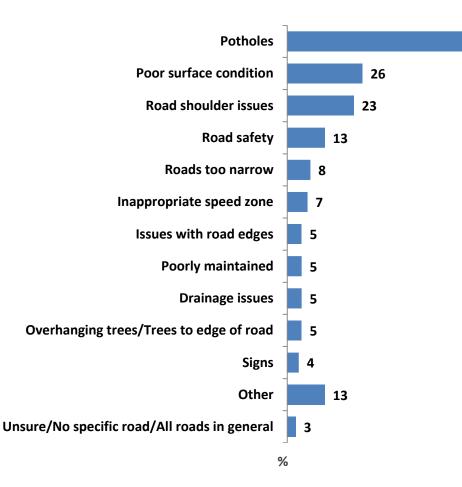

### **COMPLAINTS THAT INFLUENCE RATING OF SEALED ROADS** Percentage results

#### Major Complaints that Influence Rating of Sealed Roads

61

GP5. And what is your major complaint that influenced your rating of sealed roads? Base: Those who rated the condition of sealed local roads as average, poor or very poor at Q2(Y).