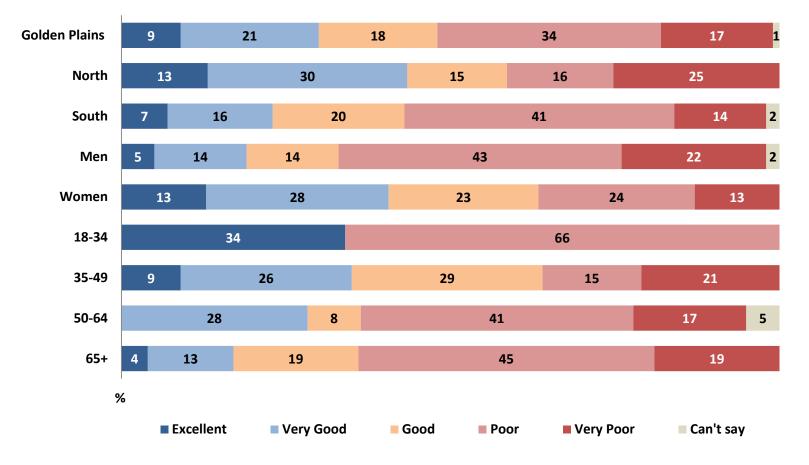

#### Success of Golden Plains Council in Providing Enough Opportunities to be More Active and Involved in the Community

GP8. Do you think that Council is succeeding in providing enough opportunities for you to be more active and involved in your community? Base: All respondents.