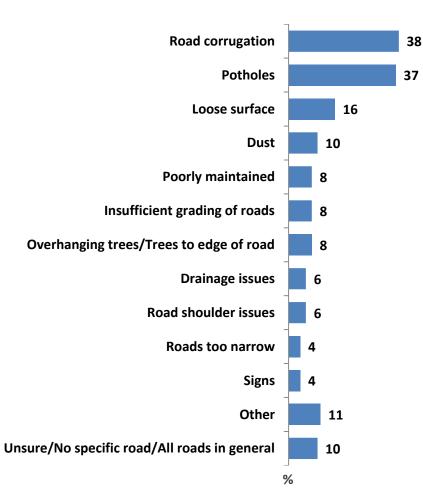

### **COMPLAINTS THAT INFLUENCE RATING OF UNSEALED ROADS** Percentage results

#### Major Complaints that Influence Rating of Unsealed Roads

GP7. And what is your major complaint that influenced your rating of unsealed roads?

Base: Those who rated the maintenance of unsealed local roads as average, poor or very poor at Q2(W).