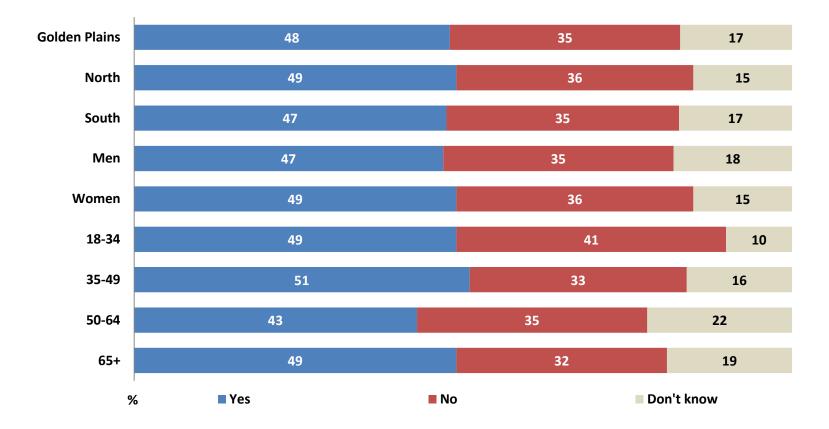

#### Success of Golden Plains Council in Providing Enough Opportunities to be More Active and Involved in the Community

GP8. Do you think that Council is succeeding in providing enough opportunities for you to be more active and involved in your community? Base: All respondents.