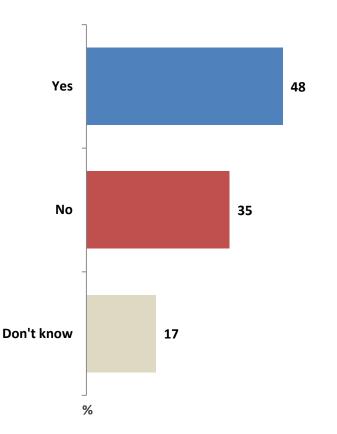

### SUCCESS IN PROVIDING OPPORTUNITIES Percentage results

Success of Golden Plains Council in Providing Enough Opportunities to be More Active and Involved in the Community

*GP8.* Do you think that Council is succeeding in providing enough opportunities for you to be more active and involved in your community? Base: All respondents.