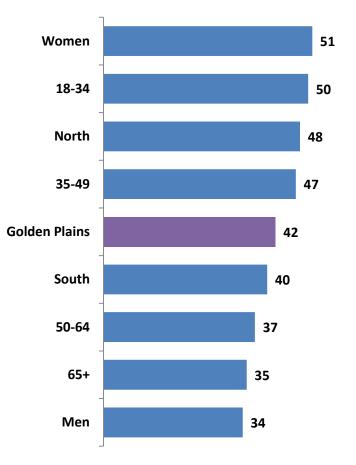

### SUCCESS IN PROVIDING OPPORTUNITIES Percentage results

Success of Golden Plains Council in Providing Enough Opportunities to be More Active and Involved in the Community

*GP8.* Do you think that Council is succeeding in providing enough opportunities for you to be more active and involved in your community? Base: All respondents.