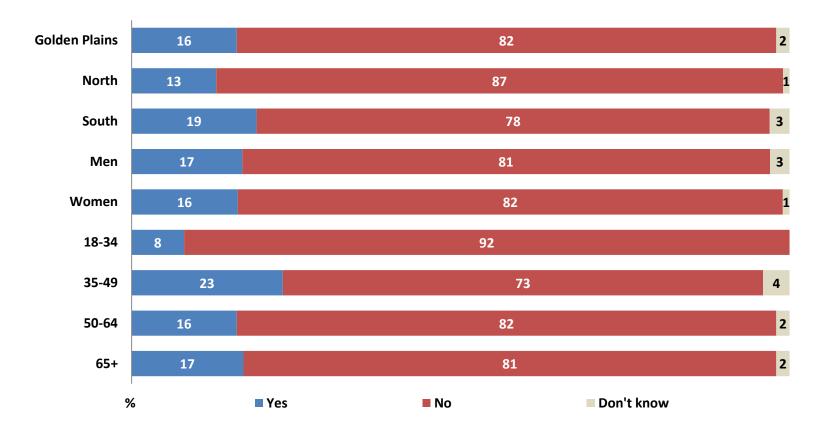

### DIRECT CONTACT WITH COUNCIL'S STRATEGIC LAND USE PLANNING TEAM DETAILED PERCENTAGES

Direct Contact With Council's Strategic Land Use Planning Team in Past Two Year Period

GP10. In the past two year period have you had any direct contact with Council's strategic land use planning team with regards to town structure planning, planning amendments, or settlement strategies? Base: All respondents. W S R E S E A R C H