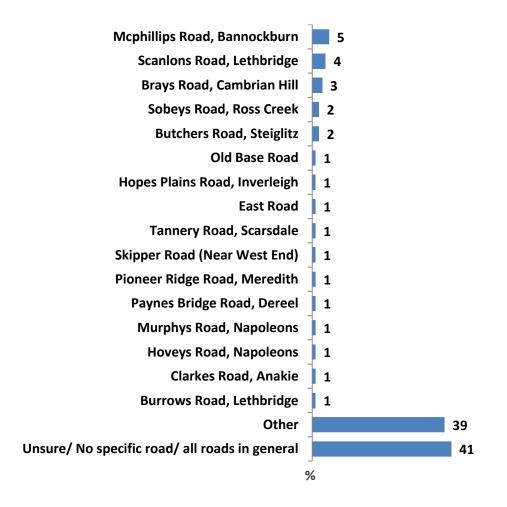

### **GOLDEN PLAINS UNSEALED ROADS OF CONCERN** Percentage results

#### Golden Plains Unsealed Roads of Concern

GP6. You earlier rated the performance of unsealed local roads as [INSERTED RESPONSE FROM Q2(W): average/poor/very

poor], can you specify which particular road or roads are of concern?

Base: Those who rated the maintenance of unsealed local roads as average, poor or very poor at Q2(W).