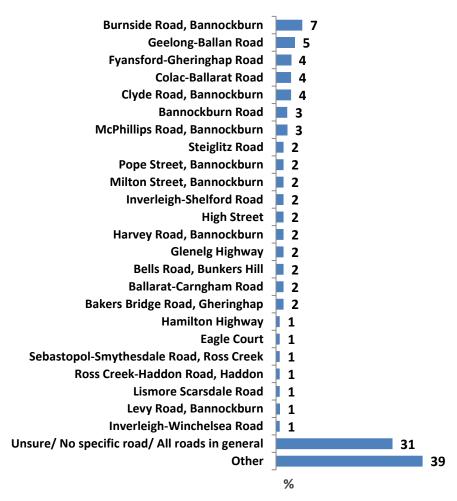

### **GOLDEN PLAINS SEALED ROADS OF CONCERN** Percentage results

GP4. You earlier rated the performance of sealed local roads as [INSERTED RESPONSE FROM Q2(Y): average/poor/very poor],

can you specify which particular road or roads are of concern?

Base: Those who rated the condition of sealed local roads as average, poor or very poor at Q2(Y).