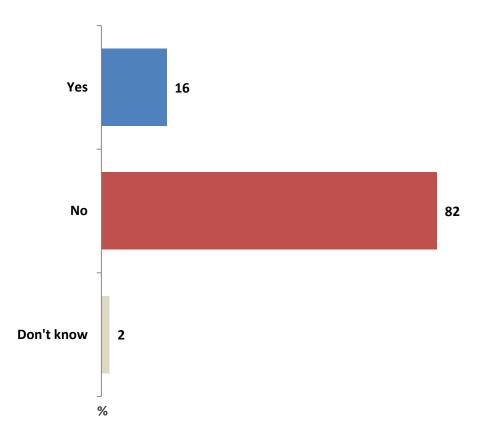

### DIRECT CONTACT WITH COUNCIL'S STRATEGIC LAND USE PLANNING TEAM PERCENTAGE RESULTS

Direct Contact with Council's Strategic Land Use Planning Team in Past Two Year Period

GP10. In the past two year period have you had any direct contact with Council's strategic land use planning team with regards to town structure planning, planning amendments, or settlement strategies? Base: All respondents. RESEARCH