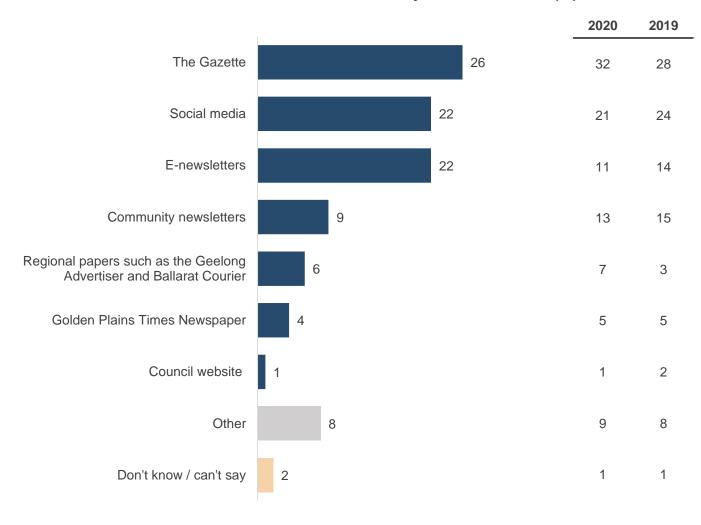

#### Communication channels – best way to communicate

#### 2021 communication channels - best way to communicate (%)