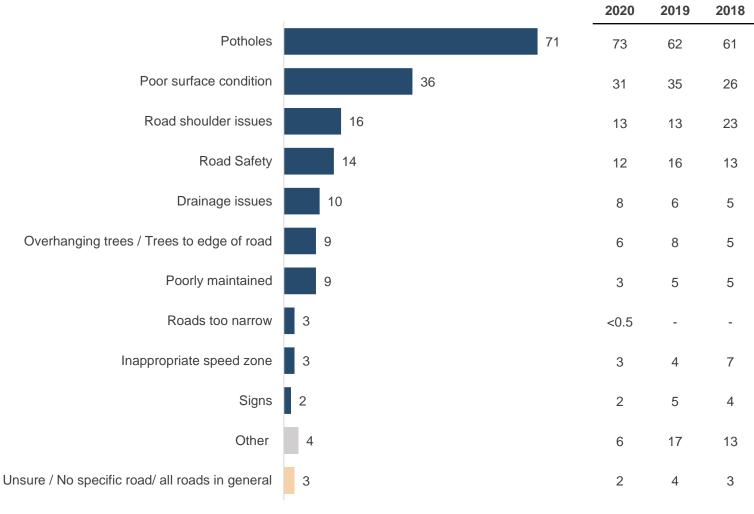

### Major complaint that influences rating of local <u>sealed</u> roads

#### 2021 major complaint that influences rating of local sealed roads (%)

GP5. You earlier rated the performance of <u>sealed</u> local roads as [average / poor / very poor], what is your major complaint that influenced your rating of <u>sealed</u> local roads?