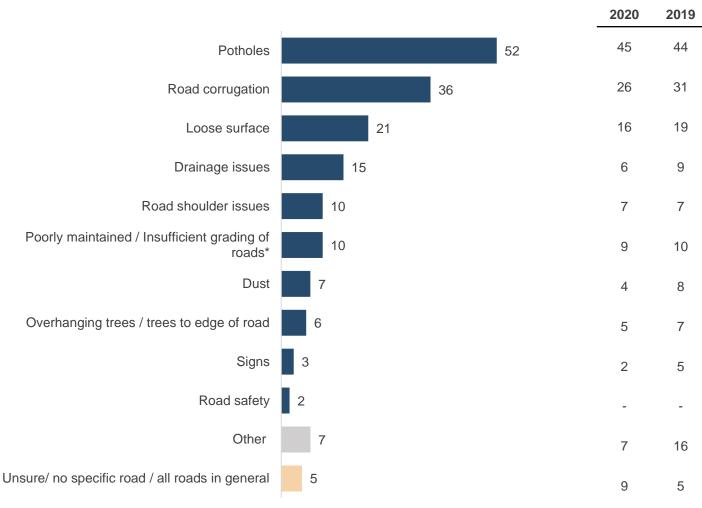

#### Major complaint that influences rating of unsealed roads

#### 2021 major complaint that influences rating of <u>unsealed</u> roads (%)

GP7. You earlier rated the performance of <u>unsealed</u> local roads as [average / poor / very poor], what is your major complaint that influenced your rating of <u>unsealed</u> roads?

<sup>\* 2018 - 2020</sup> data shows 'insufficient grading of roads' responses.

Base: Respondents who rated unsealed local roads as average / poor / very poor (n=317).