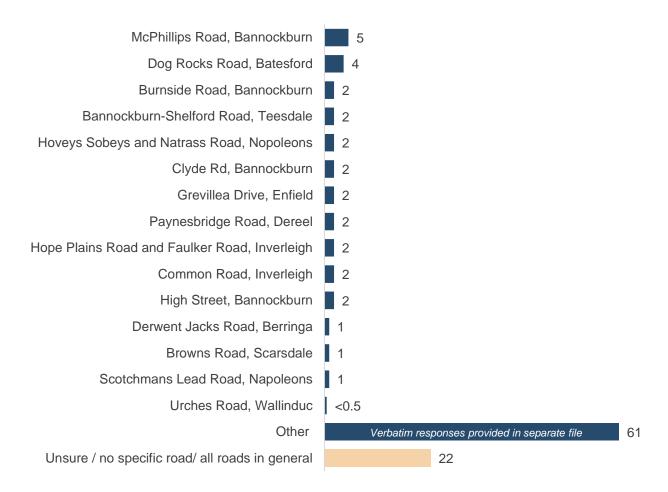

#### Sealed local roads of concern

#### 2021 <u>sealed</u> local roads of concern (%)