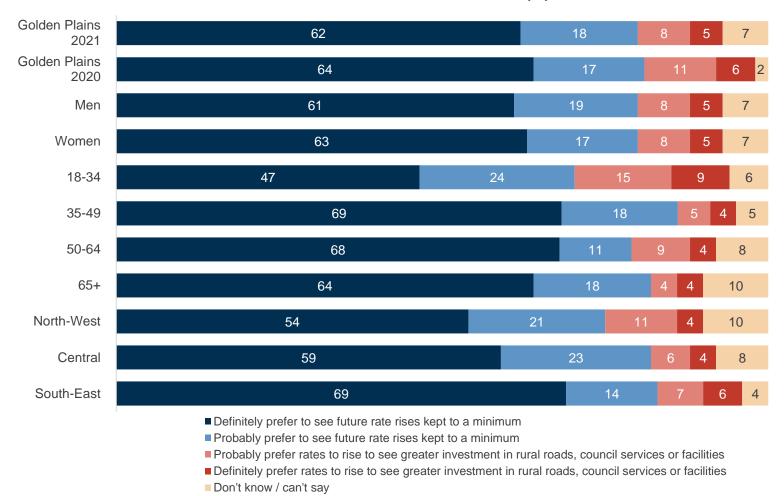

#### Rate and investment trade-off

#### 2021 rate and investment trade-off (%)

GP30. If you had to choose, would you prefer to see council rates rise to <u>improve rural roads</u>, <u>council services or facilities</u> OR would you prefer to see future rate rises kept to a minimum? IF HAVE A PREFERENCE SAY: Is that definitely or probably prefer a RATE RISE / RATES KEPT TO A MIMUMUM?

Base: All respondents (n=400).