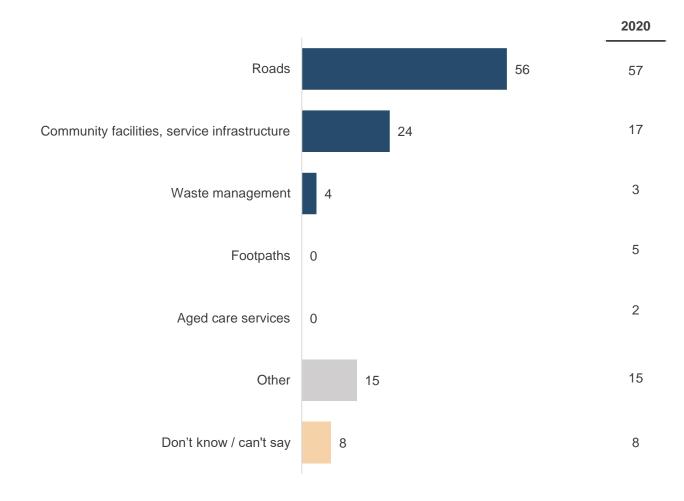

#### Services or facilities where would like greater investment

#### 2021 services or facilities where would like greater investment (%)