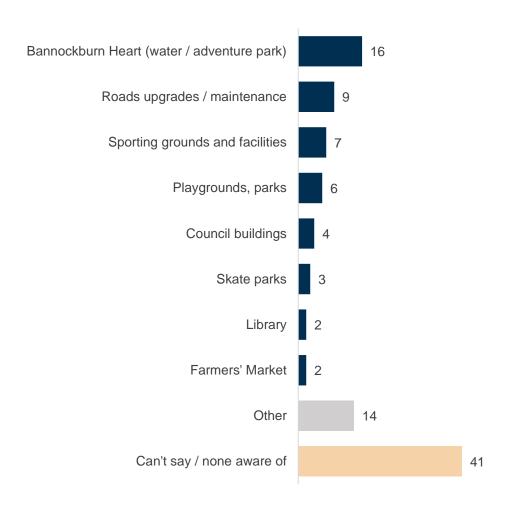

## **Best achievement or project that Council has delivered in recent years**

#### Best achievement or project that Council has delivered in recent years (%)