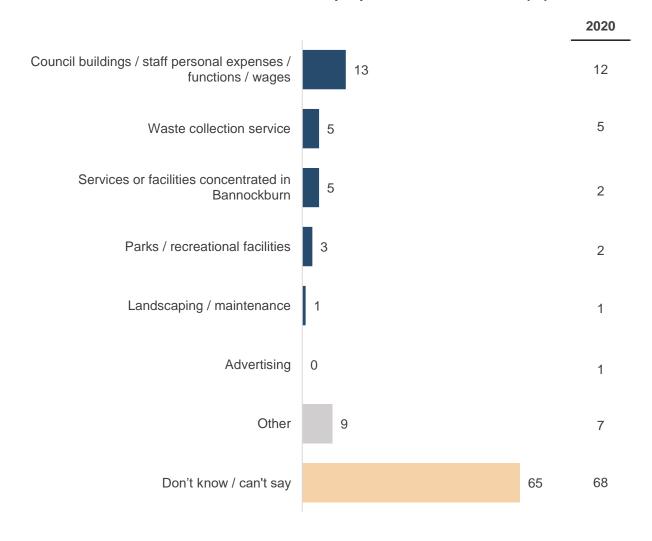

ufficient grading of roads' responses.

Base: Respondents who rated unsealed local roads as average / poor / very poor (n=317).

#### Rate and investment trade-off



#### 2021 rate and investment trade-off (%)



GP30. If you had to choose, would you prefer to see council rates rise to <u>improve rural roads</u>, <u>council services or facilities</u> OR would you prefer to see future rate rises kept to a minimum? IF HAVE A PREFERENCE SAY: Is that definitely or probably prefer a RATE RISE / RATES KEPT TO A MIMUMUM?

Base: All respondents (n=400).

#### Services or facilities where would like greater investment



#### 2021 services or facilities where would like greater investment (%)



#### **Areas for greater investment**



#### 2021 services or facilities prepared to see reduced (%)



## **Best achievement or project that Council has delivered in recent years**



#### Best achievement or project that Council has delivered in recent years (%)



# THERE ARE OVER 6 MILLION PEOPLE IN VICTORIA...

# FIND OUT WHAT THEY'RE THINKING.



**Contact us** 03 8685 8555



Follow us @JWSResearch

#### **John Scales**

Founder jscales@jwsresearch.com

#### **Katrina Cox**

Director of Client Services kcox@jwsresearch.com

#### Mark Zuker

Managing Director <a href="mzuker@jwsresearch.com">mzuker@jwsresearch.com</a>