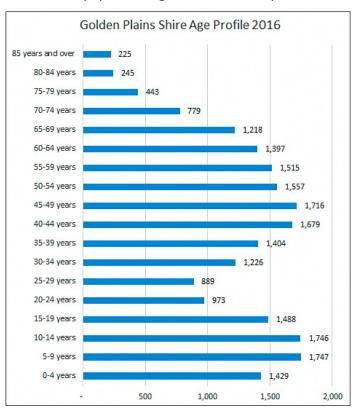

### **Age Profile**

Golden Plains Shire has a high proportion of youth, with 29.7% of the population aged between 0-19 years.

Data sourced from the Australian Bureau of Statistics and the Department of Transport, Planning and Local Infrastructure.