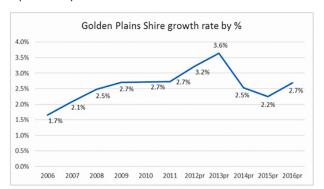

## **Population Overview**

With a growth rate of 2.7% per annum, Golden Plains Shire is in the top three fastest growing regional Local Government Areas (LGA) in Victoria by percentage. Golden Plains Shire's population is projected to increase by an additional 7,609 people by 2031.

## **Shire Population**

| Golden Plains Shire Population Growth |                                     |                                   |                           |
|---------------------------------------|-------------------------------------|-----------------------------------|---------------------------|
| Year                                  | Estimated<br>Resident<br>Population | Population<br>Change by<br>Number | Population<br>Change by % |
| 2006                                  | 16,666                              | 276                               | 1.7%                      |
| 2007                                  | 17,022                              | 356                               | 2.1%                      |
| 2008                                  | 17,456                              | 434                               | 2.5%                      |
| 2009                                  | 17,941                              | 485                               | 2.7%                      |
| 2010                                  | 18,441                              | 500                               | 2.7%                      |
| 2011                                  | 18,958                              | 517                               | 2.7%                      |
| 2012pr*                               | 19,590                              | 632                               | 3.2%                      |
| 2013pr*                               | 20,331                              | 741                               | 3.6%                      |
| 2014pr*                               | 20,860                              | 529                               | 2.5%                      |
| 2015pr*                               | 21,340                              | 480                               | 2.2%                      |
| 2016pr*                               | 21,929                              | 589                               | 2.7%                      |