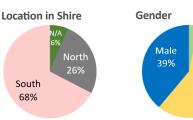

## Who participated:

**Community Events** 

N/A 3%

Female

58%

% Live here

Connection to **Golden Plains:** 

94% of respondents live in the

Golden Plains. The remaining

participants work in or visit

the Shire.

Pop-ups at