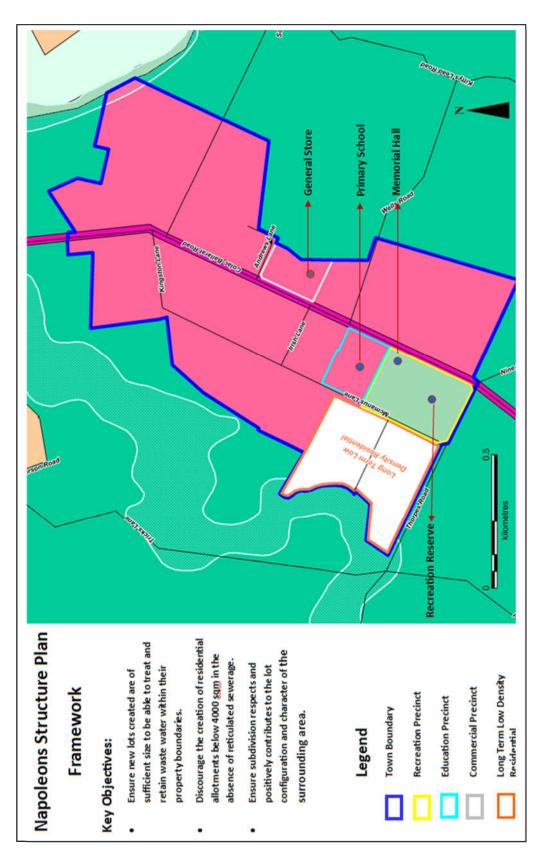

#### 21.08 LOCAL AREAS – SMALL TOWNS

DD/MM/YYYY Proposed C76

Town structure plans have been prepared for most settlements and establish a basis for future strategic planning decisions in each town. The areas for which the town structure plans apply are identified in the Golden Plains Strategic Framework Plan (Clause 21.01-1) and address:

- The preferred layout of residential, commercial, community and other land uses based on a ten-year outlook
- Infrastructure servicing
- Desired future character
- Environmental sustainability.

21.08-1 Batesford Structure Plan