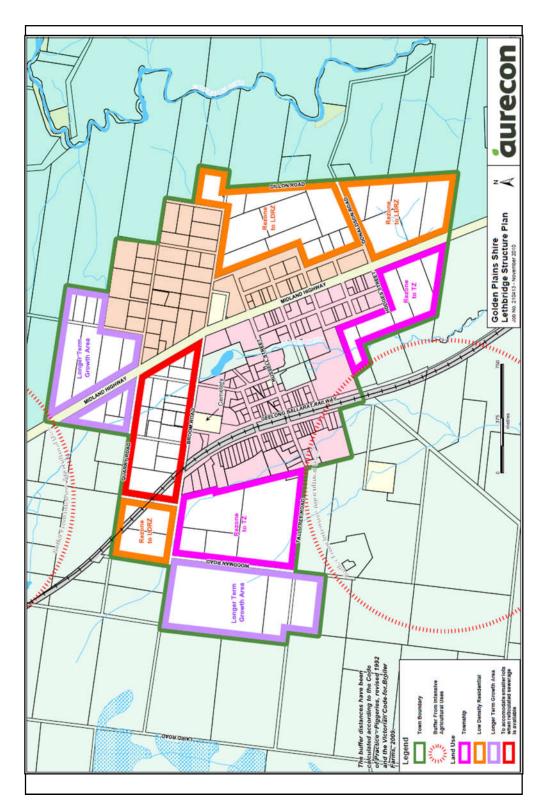

oposed C76

Town structure plans have been prepared for most settlements and establish a basis for future strategic planning decisions in each town. The areas for which the town structure plans apply are identified in the Golden Plains Strategic Framework Plan (Clause 21.01-1) and address:

- The preferred layout of residential, commercial, community and other land uses based on a ten-year outlook
- Infrastructure servicing
- Desired future character
- Environmental sustainability.

21.08-1 Batesford Structure Plan

DD/MM/YYYY Proposed C76





#### 21.08-2 Corindhap Structure Plan

MUNICIPAL STRATEGIC STATEMENT - CLAUSE 21.08



#### 21.08-3 Dereel Structure Plan

DD/MM/YYYY Proposed C76

### 21.08-4 Haddon Structure Plan





# 21.08-5 Lethbridge Structure Plan

DD/MM/YYYY Proposed C76



#### 21.08-6 Linton

DD/MM/YYYY Proposed C76





DD/MM/YYYY Proposed C76



## 21.08-8 Meredith Precinct Plan

DD/MM/YYYY Proposed C76





DD/MM/YYYY Proposed C76









#### 21.08-11 Ross Creek Structure Plan

DD/MM/YYYY Proposed C76





#### 21.08-12 Scarsdale Structure Plan

## 21.08-13 Shelford Structure Plan

DD/MM/YYYY Proposed C76





DD/MM/YYYY Proposed C76