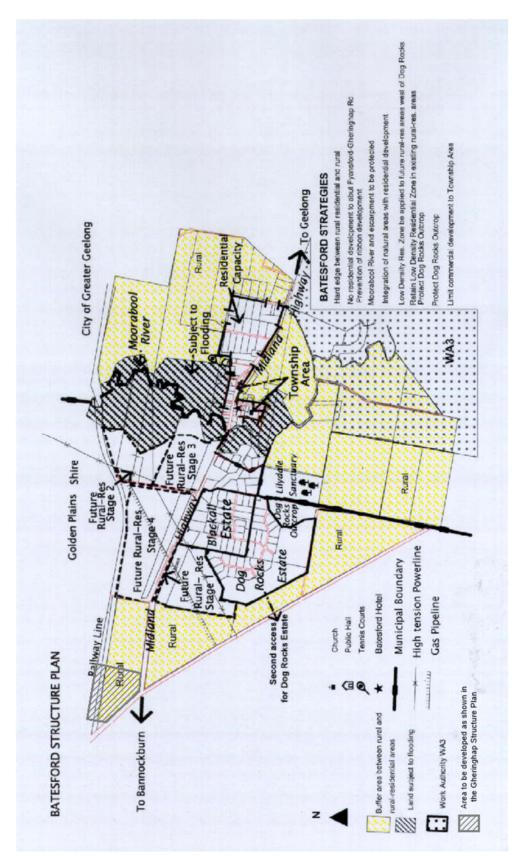

#### 21.08 LOCAL AREAS – SMALL TOWNS

DD/MM/YYYY Proposed C76

Town structure plans have been prepared for most settlements and establish a basis for future strategic planning decisions in each town. The areas for which the town structure plans apply are identified in the Golden Plains Strategic Framework Plan (Clause 21.01-1) and address:

- The preferred layout of residential, commercial, community and other land uses based on a ten-year outlook
- Infrastructure servicing
- Desired future character
- Environmental sustainability.

21.08-1 Batesford Structure Plan

DD/MM/YYYY Proposed C76





#### 21.08-2 Corindhap Structure Plan

MUNICIPAL STRATEGIC STATEMENT - CLAUSE 21.08



#### 21.08-3 Dereel Structure Plan

DD/MM/YYYY Proposed C76

### 21.08-4 Haddon Structure Plan





# 21.08-5 Lethbridge Structure Plan

DD/MM/YYYY Proposed C76



#### 21.08-6 Linton

DD/MM/YYYY Proposed C76





DD/MM/YYYY Proposed C76



## 21.08-8 Meredith Precinct Plan

DD/MM/YYYY Proposed C76





DD/MM/YYYY Proposed C76









#### 21.08-11 Ross Creek Structure Plan

DD/MM/YYYY Proposed C76





#### 21.08-12 Scarsdale Structure Plan

## 21.08-13 Shelford Structure Plan

DD/MM/YYYY Proposed C76





DD/MM/YYYY Proposed C76