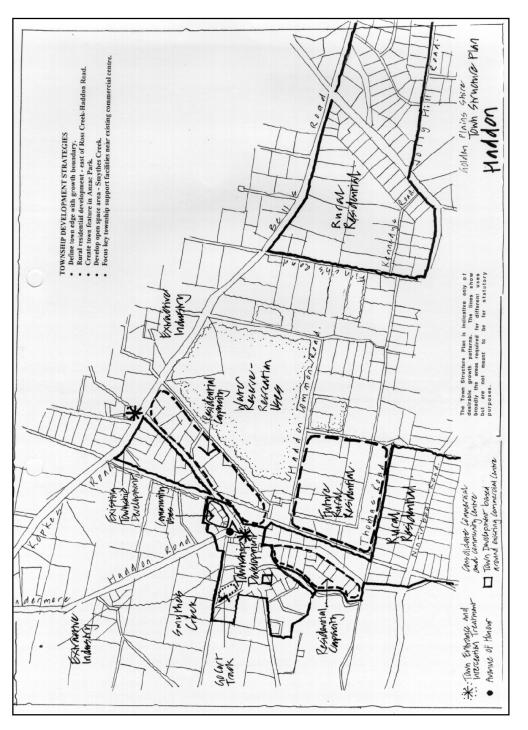

#### 21.08 LOCAL AREAS – SMALL TOWNS

DD/MM/YYYY Proposed C76

Town structure plans have been prepared for most settlements and establish a basis for future strategic planning decisions in each town. The areas for which the town structure plans apply are identified in the Golden Plains Strategic Framework Plan (Clause 21.01-1) and address:

- The preferred layout of residential, commercial, community and other land uses based on a ten-year outlook
- Infrastructure servicing
- Desired future character
- Environmental sustainability.

21.08-1 Batesford Structure Plan

DD/MM/YYYY Proposed C76





#### 21.08-2 Corindhap Structure Plan

MUNICIPAL STRATEGIC STATEMENT - CLAUSE 21.08



#### 21.08-3 Dereel Structure Plan

DD/MM/YYYY Proposed C76

### 21.08-4 Haddon Structure Plan





# 21.08-5 Lethbridge Structure Plan

DD/MM/YYYY Proposed C76



#### 21.08-6 Linton

DD/MM/YYYY Proposed C76





DD/MM/YYYY Proposed C76



## 21.08-8 Meredith Precinct Plan

DD/MM/YYYY Proposed C76





DD/MM/YYYY Proposed C76









#### 21.08-11 Ross Creek Structure Plan

DD/MM/YYYY Proposed C76





#### 21.08-12 Scarsdale Structure Plan

## 21.08-13 Shelford Structure Plan

DD/MM/YYYY Proposed C76





DD/MM/YYYY Proposed C76