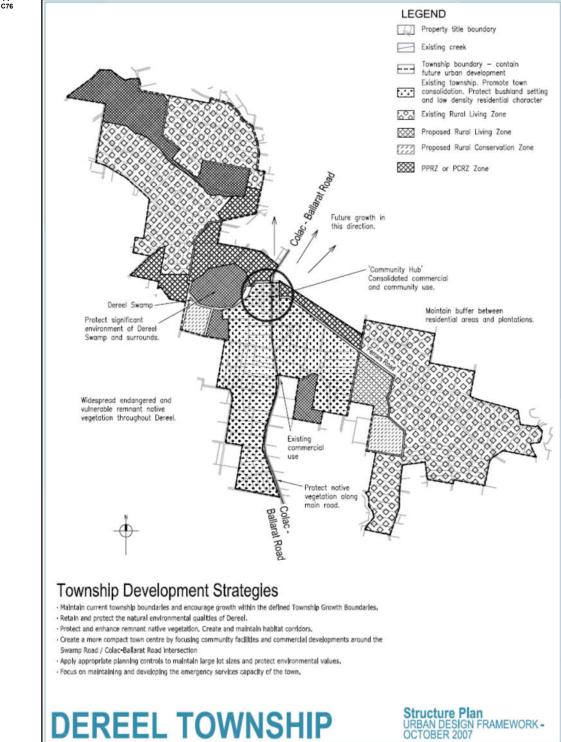

#### 21.08 LOCAL AREAS – SMALL TOWNS

DD/MM/YYYY Proposed C76

Town structure plans have been prepared for most settlements and establish a basis for future strategic planning decisions in each town. The areas for which the town structure plans apply are identified in the Golden Plains Strategic Framework Plan (Clause 21.01-1) and address:

- The preferred layout of residential, commercial, community and other land uses based on a ten-year outlook
- Infrastructure servicing
- Desired future character
- Environmental sustainability.

21.08-1 Batesford Structure Plan

DD/MM/YYYY Proposed C76





#### 21.08-2 Corindhap Structure Plan

MUNICIPAL STRATEGIC STATEMENT - CLAUSE 21.08



#### 21.08-3 Dereel Structure Plan

DD/MM/YYYY Proposed C76

### 21.08-4 Haddon Structure Plan





# 21.08-5 Lethbridge Structure Plan

DD/MM/YYYY Proposed C76



#### 21.08-6 Linton

DD/MM/YYYY Proposed C76





DD/MM/YYYY Proposed C76



## 21.08-8 Meredith Precinct Plan

DD/MM/YYYY Proposed C76





DD/MM/YYYY Proposed C76









#### 21.08-11 Ross Creek Structure Plan

DD/MM/YYYY Proposed C76





#### 21.08-12 Scarsdale Structure Plan

## 21.08-13 Shelford Structure Plan

DD/MM/YYYY Proposed C76





DD/MM/YYYY Proposed C76