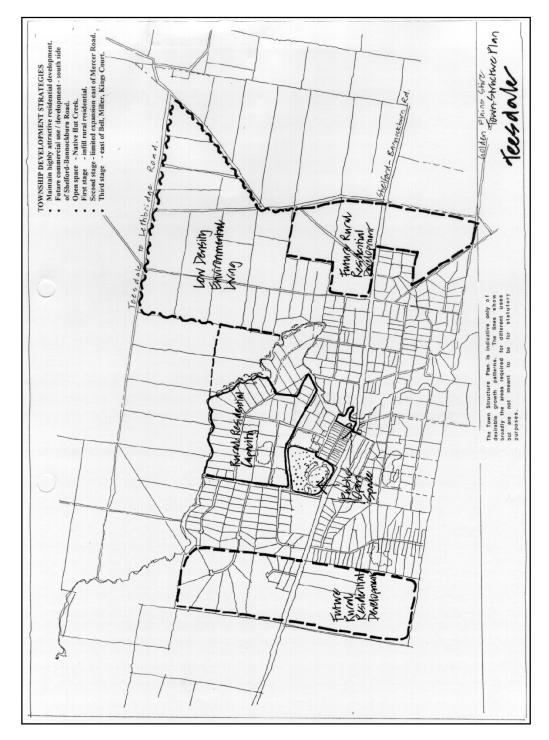

#### 21.08 LOCAL AREAS – SMALL TOWNS

DD/MM/YYYY Proposed C76

Town structure plans have been prepared for most settlements and establish a basis for future strategic planning decisions in each town. The areas for which the town structure plans apply are identified in the Golden Plains Strategic Framework Plan (Clause 21.01-1) and address:

- The preferred layout of residential, commercial, community and other land uses based on a ten-year outlook
- Infrastructure servicing
- Desired future character
- Environmental sustainability.

21.08-1 Batesford Structure Plan