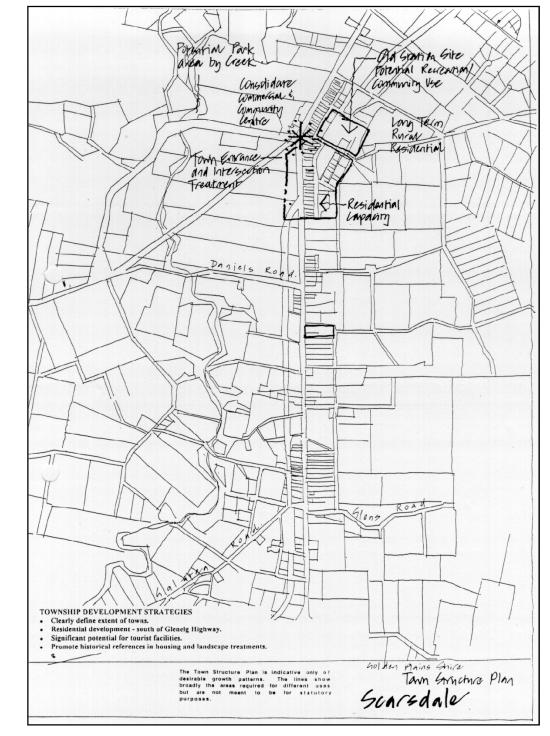

c Framework Plan (Clause 21.01-1) and address:

- The preferred layout of residential, commercial, community and other land uses based on a ten-year outlook
- Infrastructure servicing
- Desired future character
- Environmental sustainability.

21.08-1 Batesford Structure Plan

DD/MM/YYYY Proposed C76





#### 21.08-2 Corindhap Structure Plan

MUNICIPAL STRATEGIC STATEMENT - CLAUSE 21.08



#### 21.08-3 Dereel Structure Plan

DD/MM/YYYY Proposed C76

### 21.08-4 Haddon Structure Plan





# 21.08-5 Lethbridge Structure Plan

DD/MM/YYYY Proposed C76



#### 21.08-6 Linton

DD/MM/YYYY Proposed C76





DD/MM/YYYY Proposed C76



## 21.08-8 Meredith Precinct Plan

DD/MM/YYYY Proposed C76





DD/MM/YYYY Proposed C76









#### 21.08-11 Ross Creek Structure Plan

DD/MM/YYYY Proposed C76





#### 21.08-12 Scarsdale Structure Plan

## 21.08-13 Shelford Structure Plan

DD/MM/YYYY Proposed C76





DD/MM/YYYY Proposed C76