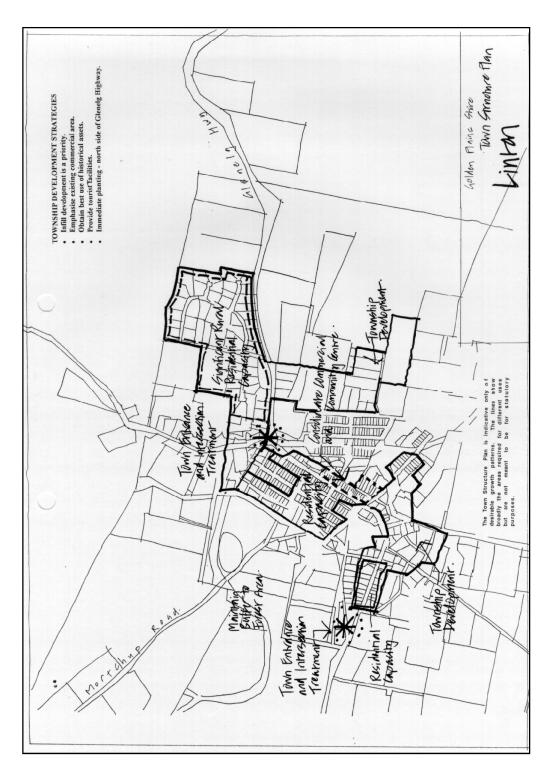

red for most settlements and establish a basis for future strategic planning decisions in each town. The areas for which the town structure plans apply are identified in the Golden Plains Strategic Framework Plan (Clause 21.01-1) and address:

- The preferred layout of residential, commercial, community and other land uses based on a ten-year outlook
- Infrastructure servicing
- Desired future character
- Environmental sustainability.

21.08-1 Batesford Structure Plan

DD/MM/YYYY Proposed C76





#### 21.08-2 Corindhap Structure Plan

MUNICIPAL STRATEGIC STATEMENT - CLAUSE 21.08



#### 21.08-3 Dereel Structure Plan

DD/MM/YYYY Proposed C76

### 21.08-4 Haddon Structure Plan





# 21.08-5 Lethbridge Structure Plan

DD/MM/YYYY Proposed C76



#### 21.08-6 Linton

DD/MM/YYYY Proposed C76





DD/MM/YYYY Proposed C76



## 21.08-8 Meredith Precinct Plan

DD/MM/YYYY Proposed C76





DD/MM/YYYY Proposed C76









#### 21.08-11 Ross Creek Structure Plan

DD/MM/YYYY Proposed C76





#### 21.08-12 Scarsdale Structure Plan

## 21.08-13 Shelford Structure Plan

DD/MM/YYYY Proposed C76





DD/MM/YYYY Proposed C76