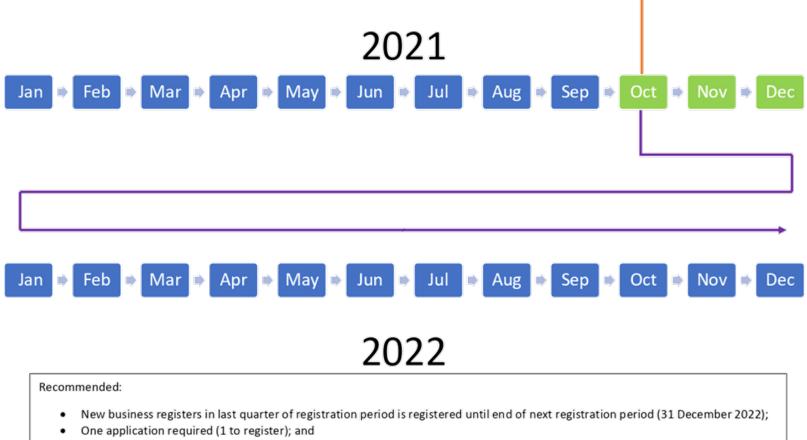

# Recommendation 2 – That Council amends fees to allow new environmental health premises registrations (when applied for within last quarter) to extend to following registration period.

#### Current:

- New business registers in last quarter of registration period until end of current registration period (31 December 2021);
- Business needs to renew registration to become registered until 31 December 2022;
- Two applications required (1 to register and 1 to renew); and
- Three inspections required (1 prior to registration, 1 during 2021 registration period and 1 during 2022 registration period.)

• Two inspections required (1 prior to registration and 1 during registration period 2021-22)

Recommendation 3 – That Council adopts a quarterly pro rata refund approach to cancelled environmental health registration fees.