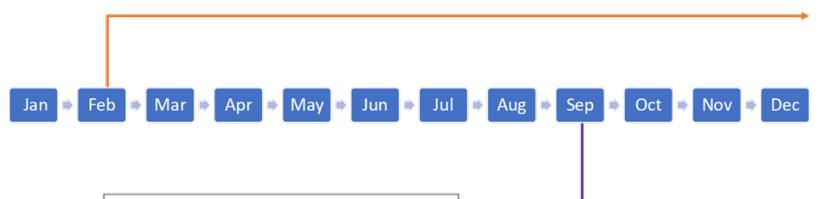

# Recommendation 1 – That Council adopts a quarterly pro rata approach to new environmental health premises registration fees.

Business A – Applies for registration on 1 February and registration expires on 31 December

#### Current:

• Business A and B pay the same registration fee.

Recommended:

 Pro rata applied (Business a pays higher fee than Business B) Business B – Applies for registration on 1 September and registration expires on 31 December