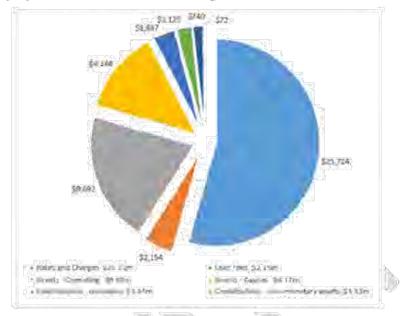

## GOLDEN PLAINS SHILLE COUNCIL

| 2018-19 | 2.25 | 31.00 | 22,903 |
|---------|------|-------|--------|
| 2019-20 | 2.50 | 0     | 23,649 |
| 2020-21 | 2.00 | 1.50  | 24,357 |
| 2021-22 | 1.50 | 15.00 | 25,724 |
| 2022-23 | 1.50 | 9.00  | 26,538 |
| 2023-24 | 1.50 | 4.50  | 27,731 |
| 2024-25 | 1.50 | 4.50  | 28,656 |