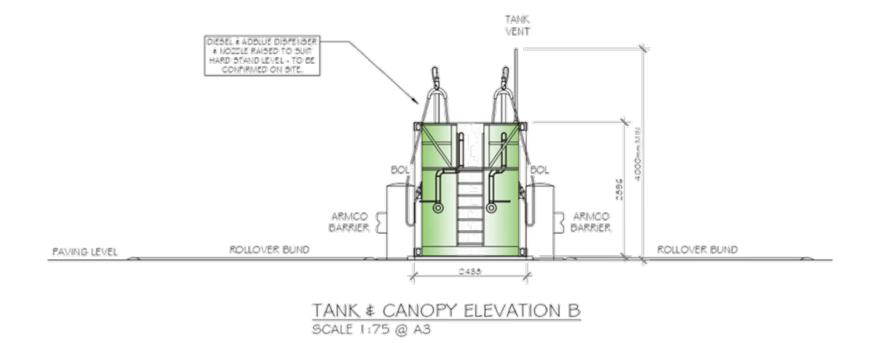

 NOTE:
NO PROTECTED WORKS ON OR OFF SITE WITHIN G. I m OF 72kL DIESEL TANK.
DISPENSERS ATTACHED TO AVG T72/T7.5 FUELCO SPLIT TANK (72kL DSL / 7.5kL ADB) WITH 2.X 6M 25mm ID HOSE HIGH-MAST HOSE RETRACTOR.
AS AN UNSUPERVISED SELF SERVICE FACILITY AN EMERGENCY SHUT DOWN DEVICE WILL BE INSTALLED THAT SHUTS OFF THE DISPENSER. & TRANSMITS AN ALARM TO A PERSON OR ORGANIZATION CAPABLE TO RESPOND AS REQUIRED BY AS1940 CLAUSE 7.3.5C.