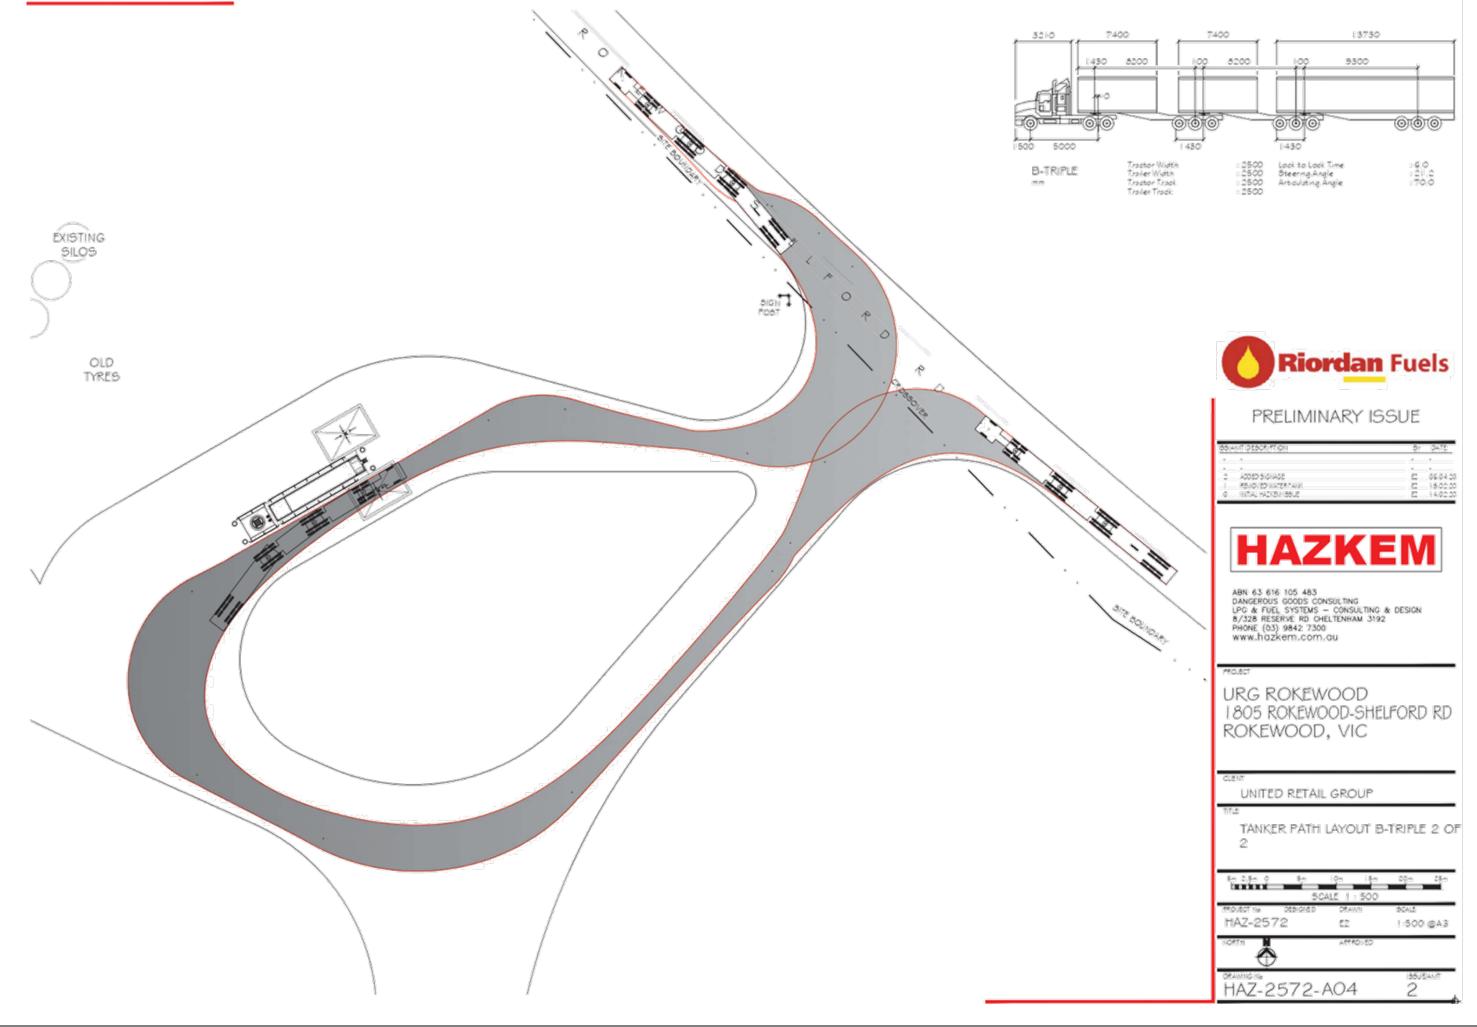

### PRELIMINARY ISSUE

| 550 | NIT DESCRIPTION                                              |        | DATE:    |
|-----|--------------------------------------------------------------|--------|----------|
|     |                                                              |        | ×        |
| 2   | 10155 MIDIONSIT (7241) 7.541<br>10155 MIDIOLSIT (7241) 7.541 | 2<br>2 | 18.82.00 |
| ġ.  | INTAL HACKBA 35UE                                            |        | 25.01.25 |

ABN 63 616 105 483 DANGEROUS GOODS CONSULTING LPC & FUEL SYSTEMS - CONSULTING & DESIGN 8/328 RESERVE RD CHELTENHAM 3192 PHONE (03) 9842 7300 www.hozkem.com.qu

#### PROJECT

URG ROKEWOOD 1805 ROKEWOOD-SHELFORD RD ROKEWOOD, VIC

UNITED RETAIL GROUP

PROPOSED SITE DETAIL

|          | 1.§m     | 3-    | 4.84 | 57                  | - 7.§= |
|----------|----------|-------|------|---------------------|--------|
|          |          | ALE I | 150  |                     |        |
| HAZ-2572 | 05516150 | E2    |      | 190AL5<br>1 7 1 5 0 | 0 @A3  |
|          |          | 287A  | o⊹to |                     |        |
| HAZ-25   | 572-     | A07   | ,    | 2                   | BANT . |