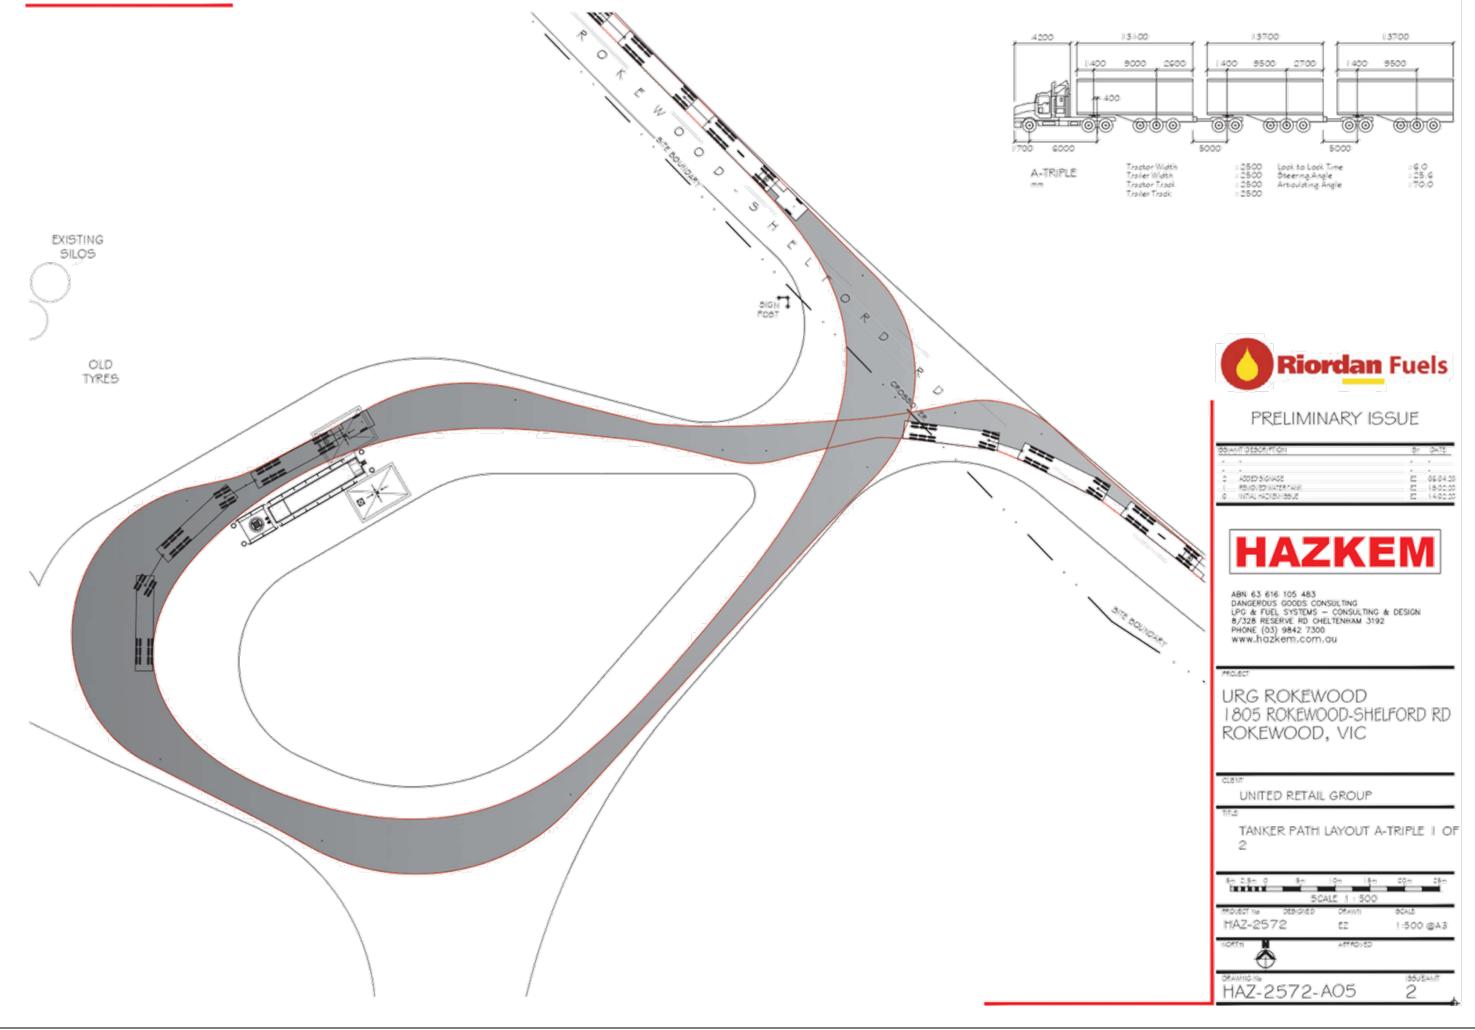

### PRELIMINARY ISSUE

| 550 | NIT DESCRIPTION                                              |        | DATE:    |
|-----|--------------------------------------------------------------|--------|----------|
|     |                                                              |        | ×        |
| 2   | 10155 MIDIONSIT (7241) 7.541<br>10155 MIDIOLSIT (7241) 7.541 | 2<br>2 | 18.82.00 |
| ġ.  | INTAL HACKBA 35UE                                            |        | 25.01.25 |

ABN 63 616 105 483 DANGEROUS GOODS CONSULTING LPC & FUEL SYSTEMS - CONSULTING & DESIGN 8/328 RESERVE RD CHELTENHAM 3192 PHONE (03) 9842 7300 www.hozkem.com.qu

#### PROJECT

URG ROKEWOOD 1805 ROKEWOOD-SHELFORD RD ROKEWOOD, VIC

UNITED RETAIL GROUP

PROPOSED SITE DETAIL

|          | 1.§m     | 3-    | 4.84 | 57                  | - 7.§= |
|----------|----------|-------|------|---------------------|--------|
|          |          | ALE I | 150  |                     |        |
| HAZ-2572 | 05516150 | E2    |      | 190AL5<br>1 7 1 5 0 | 0 @A3  |
|          |          | 287A  | o⊹to |                     |        |
| HAZ-25   | 572-     | A07   | ,    | 2                   | BANT . |