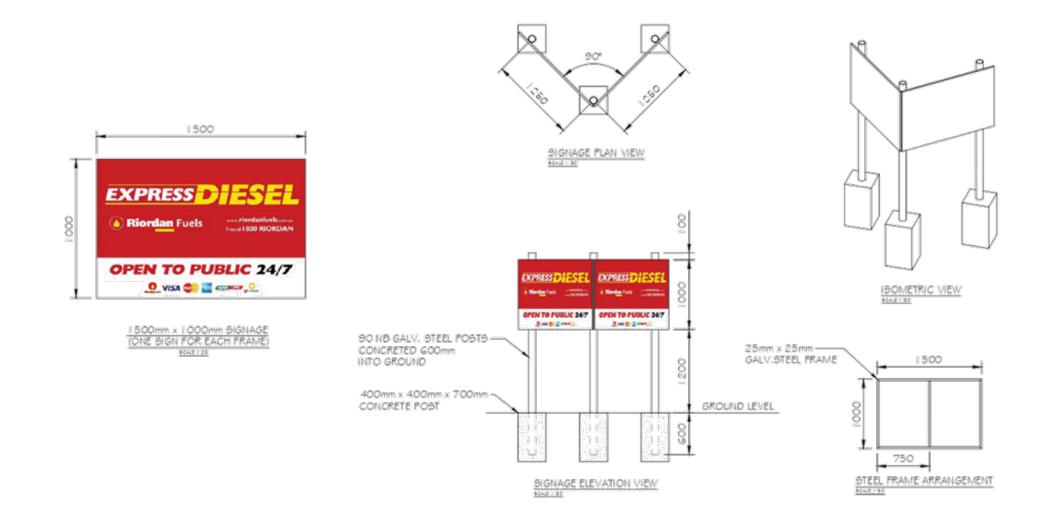

 NOTE:
NO PROTECTED WORKS ON OR OFF SITE WITHIN G. I m OF 72kL DIESEL TANK.
DISPENSERS ATTACHED TO AVG T72/T7.5 FUELCO SPLIT TANK (72kL DSL / 7.5kL ADB) WITH 2.X 6M 25mm ID HOSE HIGH-MAST HOSE RETRACTOR.
AS AN UNSUPERVISED SELF SERVICE FACILITY AN EMERGENCY SHUT DOWN DEVICE WILL BE INSTALLED THAT SHUTS OFF THE DISPENSER. & TRANSMITS AN ALARM TO A PERSON OR ORGANIZATION CAPABLE TO RESPOND AS REQUIRED BY AS1940 CLAUSE 7.3.5C.