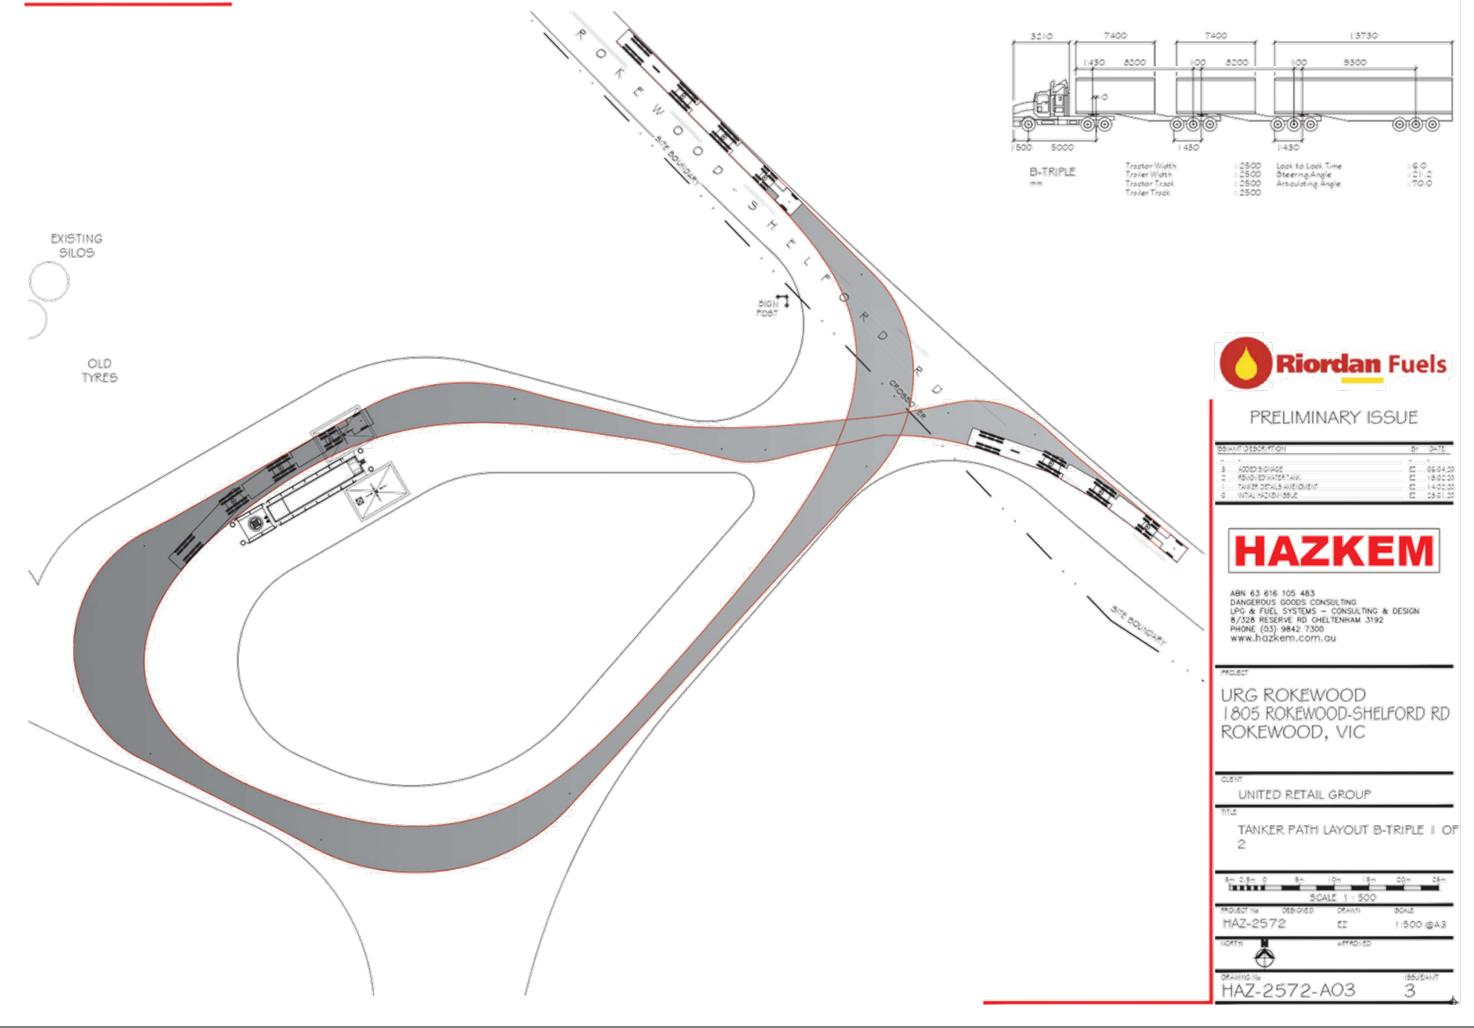

# **ATTACHMENTS**

## Under Separate Cover Council Meeting

6.00pm Monday 21 September 2020

## **Table of Contents**

| 7.3 | P20-076 1805 Rokewood-Shelford Road, Rokewood (The use and development of the land for a Service Station) |
|-----|-----------------------------------------------------------------------------------------------------------|
|     | Attachment 2 Permit Application5                                                                          |















|         | TANK SCHEDULE       |                   |                  |         |           |  |  |
|---------|---------------------|-------------------|------------------|---------|-----------|--|--|
| TANK-ID | TANK-SIZE           | TANK MANUFACTURER | COMPARTMENT-SIZE | PRODUCT | DISPENSER |  |  |
| 11      | 172/17.5 SPUT TANK  | FUELCO            | 72, 000LT        | DÖL     | 1,2       |  |  |
| T2      | 172/17.5 SPUT TANK. | FUELCO            | 7, 500LT         | AD BLUE | 1,2       |  |  |





 NOTE:
NO PROTECTED WORKS ON OR OFF SITE WITHIN G. I m OF 72kL DIESEL TANK.
DISPENSERS ATTACHED TO AVG T72/T7.5 FUELCO SPLIT TANK (72kL DSL / 7.5kL ADB) WITH 2.X 6M 25mm ID HOSE HIGH-MAST HOSE RETRACTOR.
AS AN UNSUPERVISED SELF SERVICE FACILITY AN EMERGENCY SHUT DOWN DEVICE WILL BE