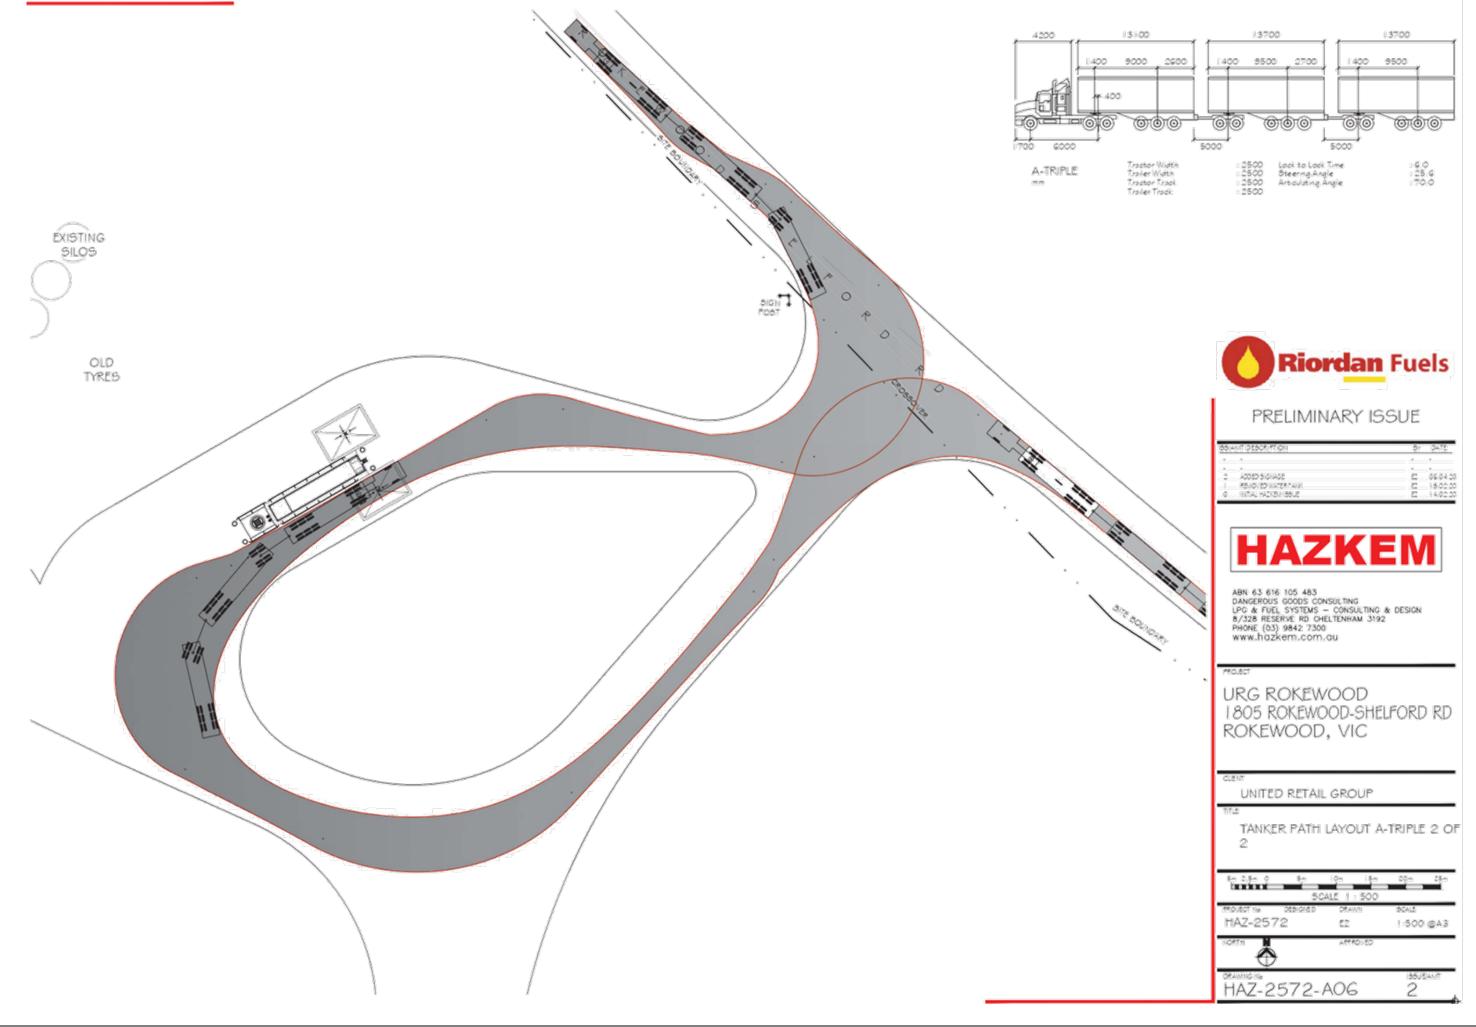

### PRELIMINARY ISSUE

| 550 | NIT DESCRIPTION                                              |        | DATE:    |
|-----|--------------------------------------------------------------|--------|----------|
|     |                                                              |        | ×        |
| 2   | 10155 MIDIONSIT (7241) 7.541<br>10155 MIDIOLSIT (7241) 7.541 | 2<br>2 | 18.82.00 |
| ġ.  | INTAL HACKBA 35UE                                            |        | 25.01.25 |

ABN 63 616 105 483 DANGEROUS GOODS CONSULTING LPC & FUEL SYSTEMS - CONSULTING & DESIGN 8/328 RESERVE RD CHELTENHAM 3192 PHONE (03) 9842 7300 www.hozkem.com.qu

#### PROJECT

URG ROKEWOOD 1805 ROKEWOOD-SHELFORD RD ROKEWOOD, VIC

UNITED RETAIL GROUP

PROPOSED SITE DETAIL

|          | 1.§m     | 3-    | 4.84 | 57                  | - 7.§= |
|----------|----------|-------|------|---------------------|--------|
|          |          | ALE I | 150  |                     |        |
| HAZ-2572 | 05516150 | E2    |      | 190AL5<br>1 7 1 5 0 | 0 @A3  |
|          |          | 287A  | o⊹to |                     |        |
| HAZ-25   | 572-     | A07   | ,    | 2                   | BANT . |