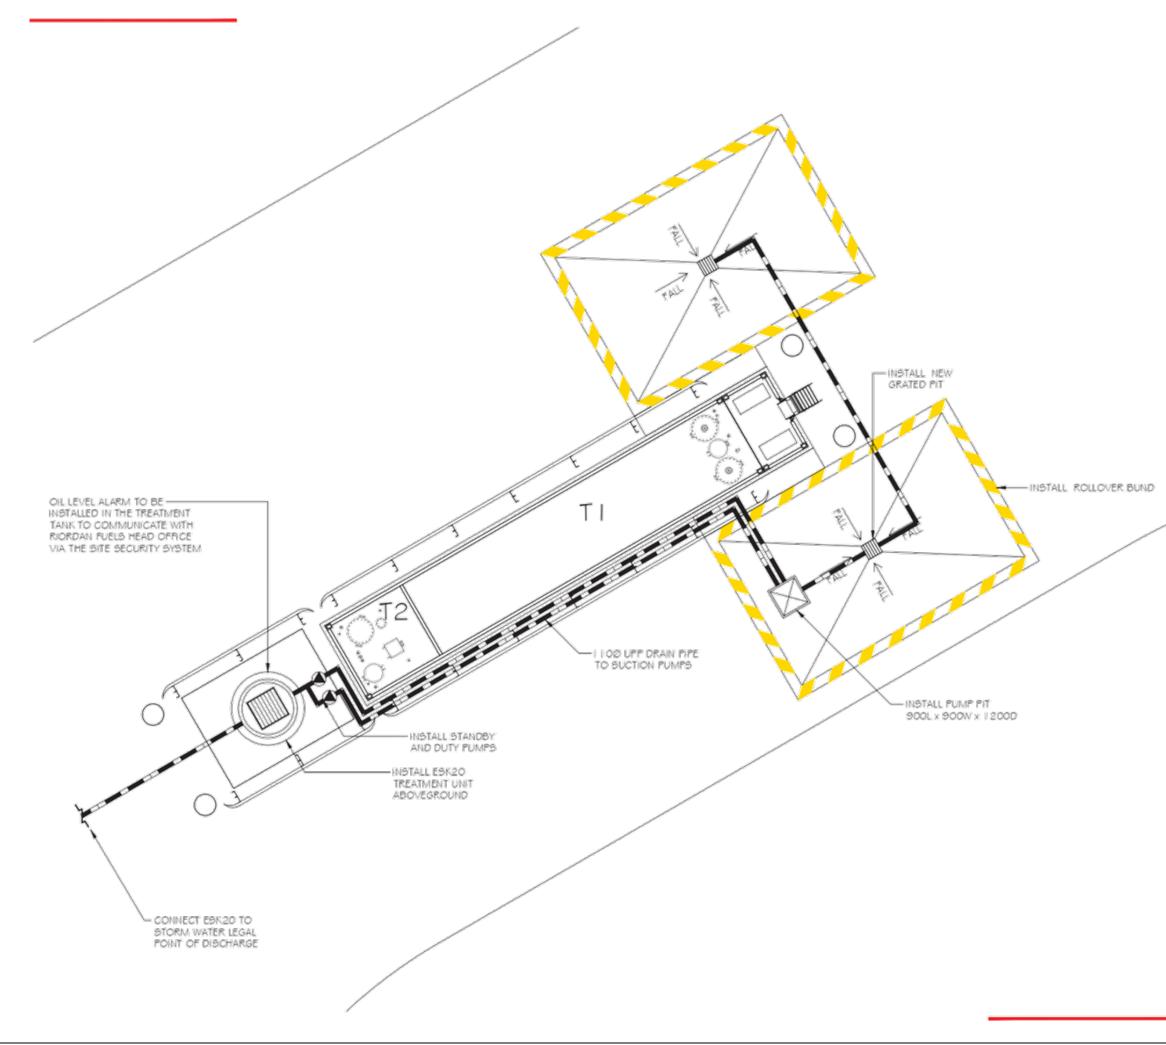

|         | TANK SCHEDULE       |                   |                  |         |           |  |  |
|---------|---------------------|-------------------|------------------|---------|-----------|--|--|
| TANK-ID | TANK-SIZE           | TANK MANUFACTURER | COMPARTMENT-SIZE | PRODUCT | DISPENSER |  |  |
| 11      | 172/17.5 SPUT TANK  | FUELCO            | 72, 000LT        | DÖL     | 1,2       |  |  |
| T2      | 172/17.5 SPUT TANK. | FUELCO            | 7, 500LT         | AD BLUE | 1,2       |  |  |

 NOTE:
NO PROTECTED WORKS ON OR OFF SITE WITHIN G. I m OF 72kL DIESEL TANK.
DISPENSERS ATTACHED TO AVG T72/T7.5 FUELCO SPLIT TANK (72kL DSL / 7.5kL ADB) WITH 2.X 6M 25mm ID HOSE HIGH-MAST HOSE RETRACTOR.
AS AN UNSUPERVISED SELF SERVICE FACILITY AN EMERGENCY SHUT DOWN DEVICE WILL BE INSTALLED THAT SHUTS OFF THE DISPENSER. & TRANSMITS AN ALARM TO A PERSON OR ORGANIZATION CAPABLE TO RESPOND AS REQUIRED BY AS1940 CLAUSE 7.3.5C.