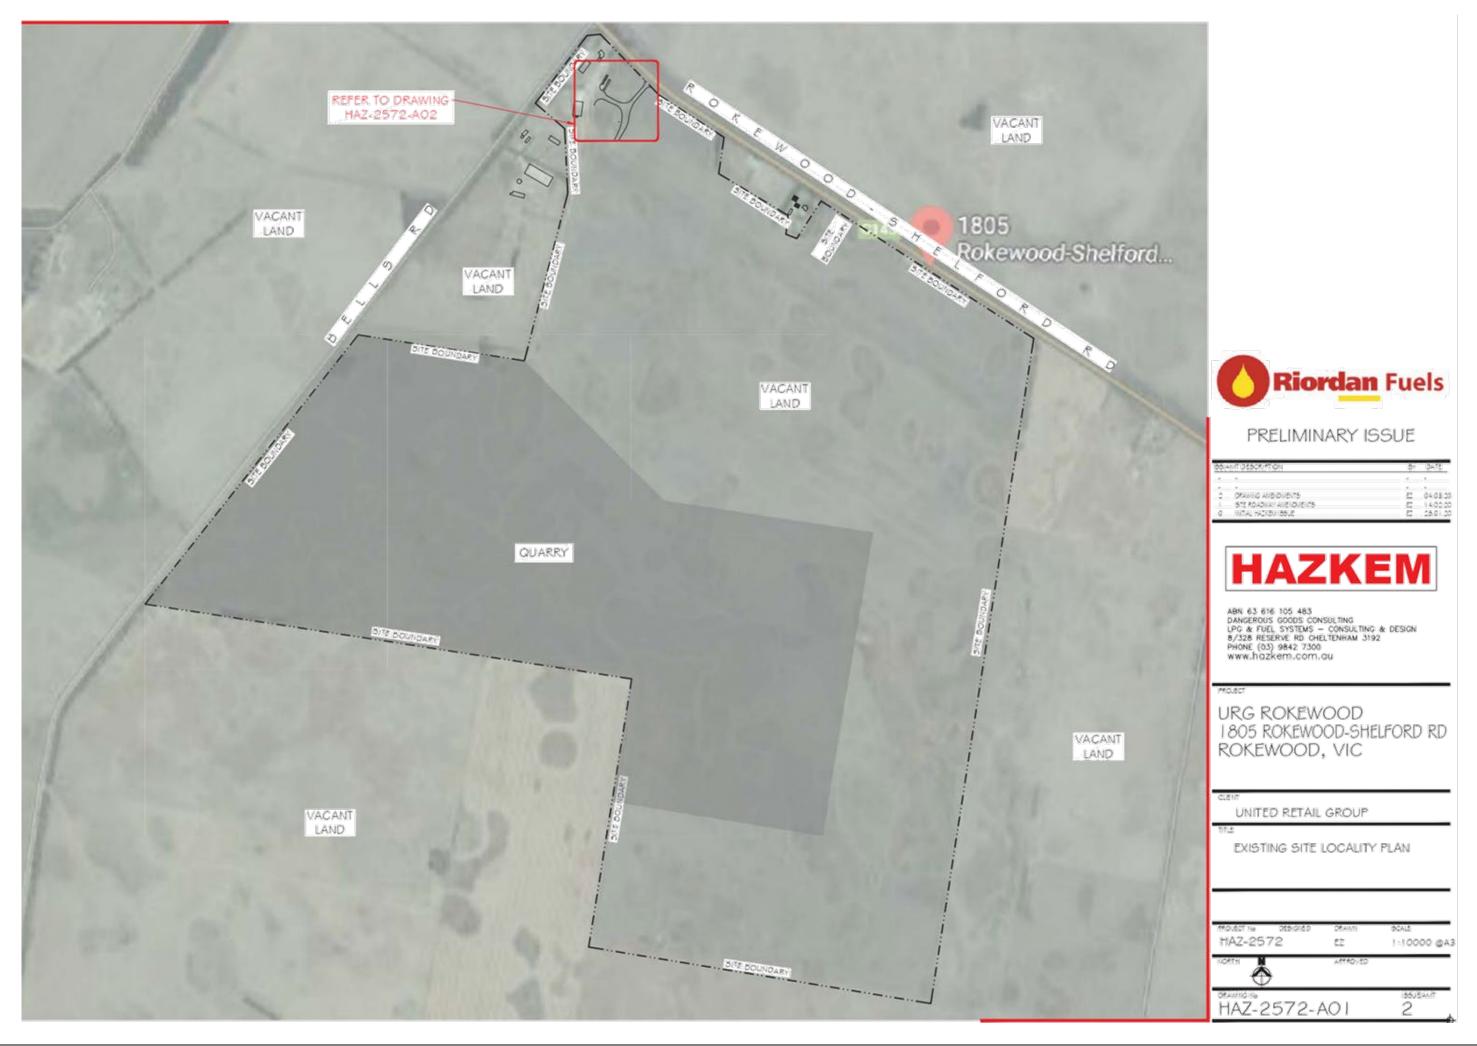

## **Table of Contents**

| 7.3 | P20-076 1805 Rokewood-Shelford Road, Rokewood (The use and development of the land for a Service Station) |
|-----|-----------------------------------------------------------------------------------------------------------|
|     | Attachment 2 Permit Application5                                                                          |