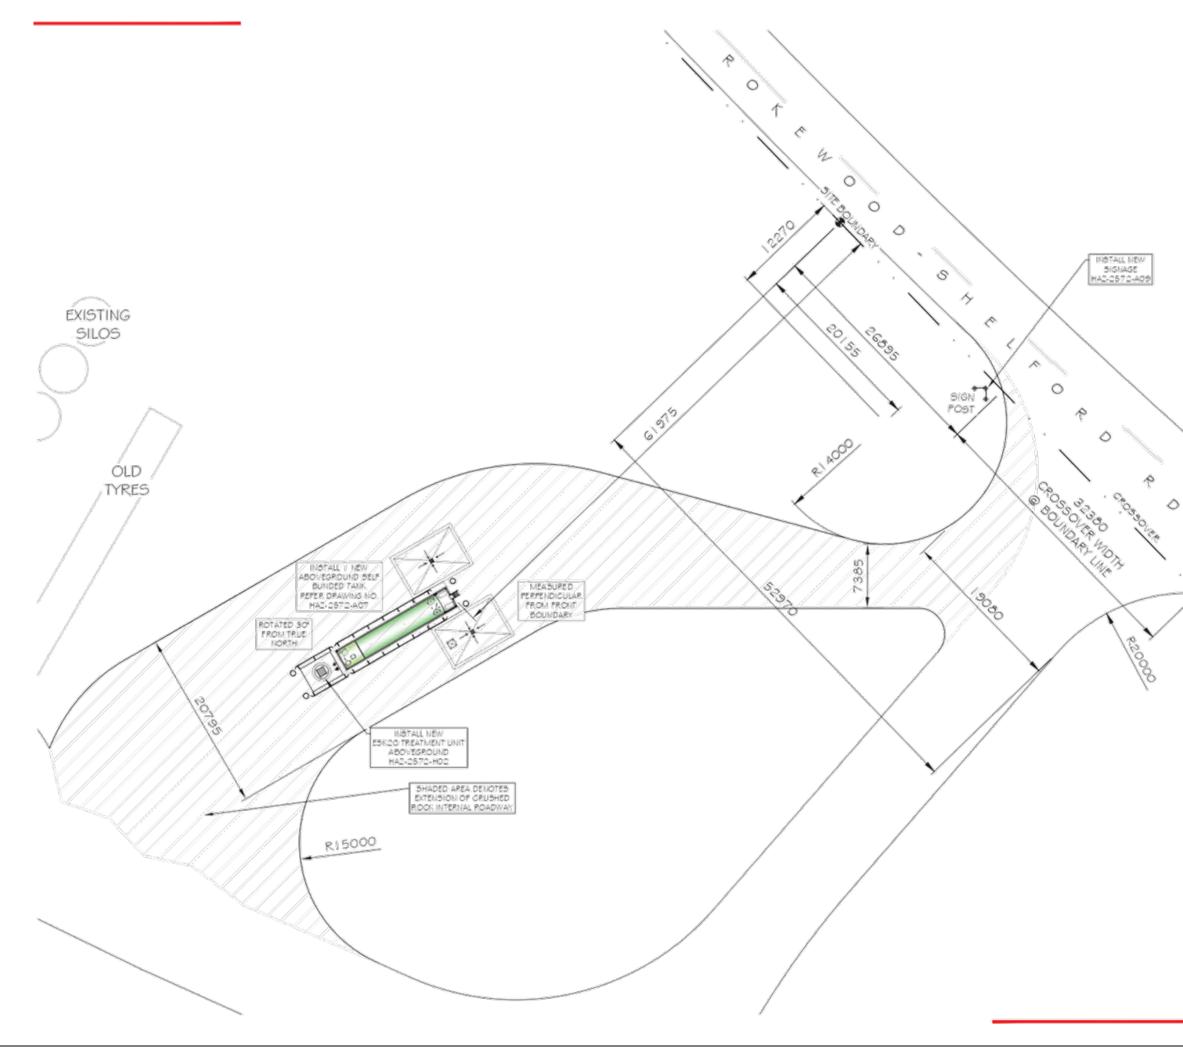

|         | TANK SCHEDULE       |                   |                  |         |           |  |  |
|---------|---------------------|-------------------|------------------|---------|-----------|--|--|
| TANK-ID | TANK-SIZE           | TANK MANUFACTURER | COMPARTMENT-SIZE | PRODUCT | DISPENSER |  |  |
| 11      | 172/17.5 SPUT TANK  | FUELCO            | 72, 000LT        | DÖL     | 1,2       |  |  |
| T2      | 172/17.5 SPUT TANK. | FUELCO            | 7, 500LT         | AD BLUE | 1,2       |  |  |

 NOTE:
NO PROTECTED WORKS ON OR OFF SITE WITHIN G. I m OF 72kL DIESEL TANK.
DISPENSERS ATTACHED TO AVG T72/T7.5 FUELCO SPLIT TANK (72kL DSL / 7.5kL ADB) WITH 2.X 6M 25mm ID HOSE HIGH-MAST HOSE RETRACTOR.
AS AN UNSUPERVISED SELF SERVICE FACILITY AN EMERGENCY SHUT DOWN DEVICE WILL BE INSTALLED THAT SHUTS OFF THE DISPENSER. & TRANSMITS AN ALARM TO A PERSON OR ORGANIZATION CAPABLE TO RESPOND AS REQUIRED BY AS1940 CLAUSE 7.3.5C.