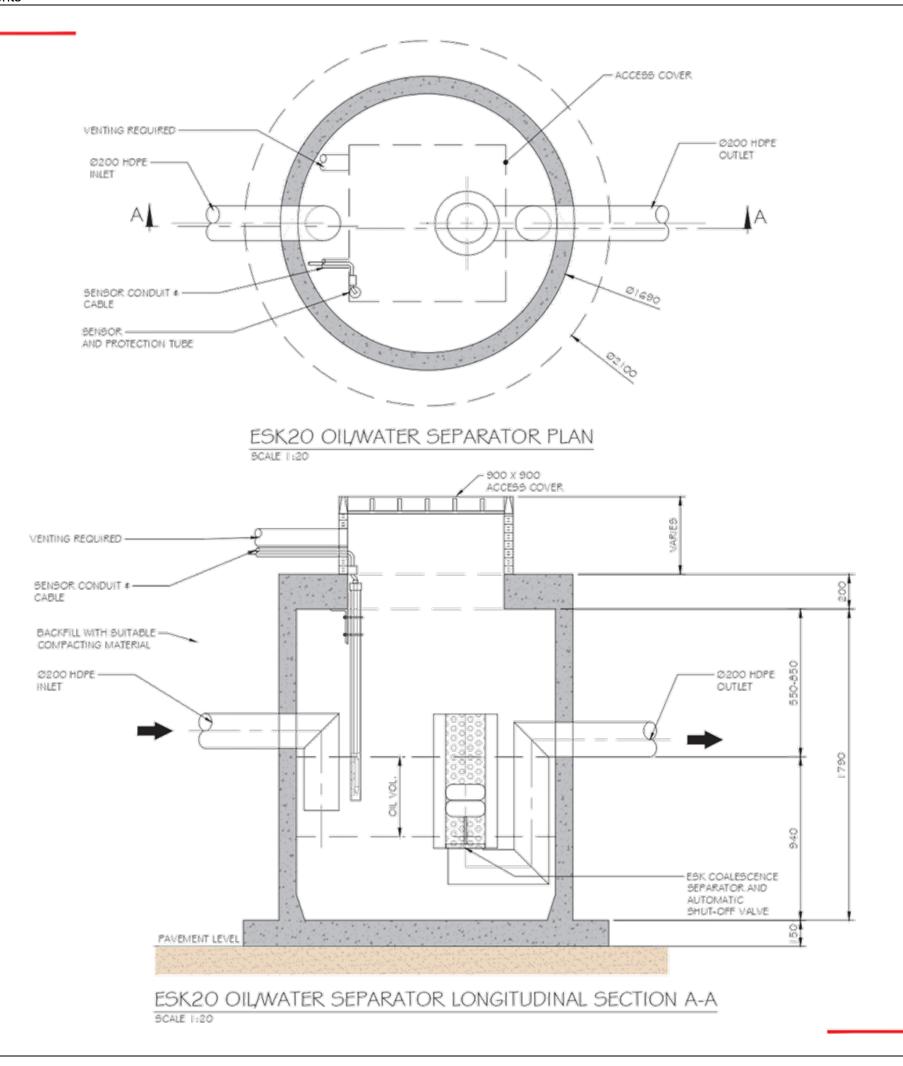

 NOTE:
NO PROTECTED WORKS ON OR OFF SITE WITHIN G. I m OF 72kL DIESEL TANK.
DISPENSERS ATTACHED TO AVG T72/T7.5 FUELCO SPLIT TANK (72kL DSL / 7.5kL ADB) WITH 2.X 6M 25mm ID HOSE HIGH-MAST HOSE RETRACTOR.
AS AN UNSUPERVISED SELF SERVICE FACILITY AN EMERGENCY SHUT DOWN DEVICE WILL BE INSTALLED THAT SHUTS OFF THE DISPENSER. & TRANSMITS AN ALARM TO A PERSON OR ORGANIZATION CAPABLE TO RESPOND AS REQUIRED BY AS1940 CLAUSE 7.3.5C.