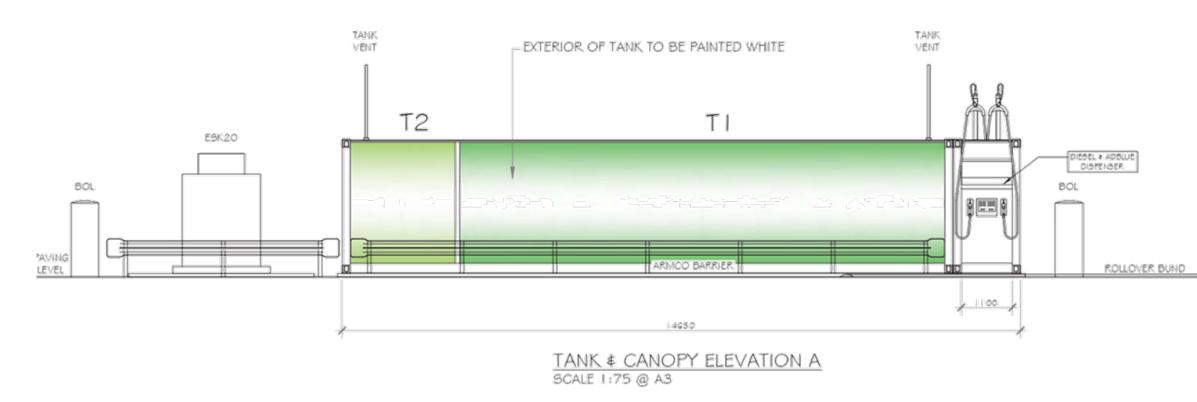

|         | TANK SCHEDULE       |                   |                  |         |           |  |  |
|---------|---------------------|-------------------|------------------|---------|-----------|--|--|
| TANK-ID | TANK-SIZE           | TANK MANUFACTURER | COMPARTMENT-SIZE | PRODUCT | DISPENSER |  |  |
| 11      | 172/17.5 SPUT TANK  | FUELCO            | 72, 000LT        | DÖL     | 1,2       |  |  |
| T2      | 172/17.5 SPUT TANK. | FUELCO            | 7, 500LT         | AD BLUE | 1,2       |  |  |

 NOTE:
NO PROTECTED WORKS ON OR OFF SITE WITHIN G. I m OF 72kL DIESEL TANK.
DISPENSERS ATTACHED TO AVG T72/T7.5 FUELCO SPLIT TANK (72kL DSL / 7.5kL ADB) WITH 2.X 6M 25mm ID HOSE HIGH-MAST HOSE RETRACTOR.
AS AN UNSUPERVISED SELF SERVICE FACILITY AN EMERGENCY SHUT DOWN DEVICE WILL BE INSTALLED THAT SHUTS OFF THE DISPENSER. & TRANSMITS AN ALARM TO A PERSON OR ORGANIZATION CAPABLE TO RESPOND AS REQUIRED BY AS1940 CLAUSE 7.3.5C.