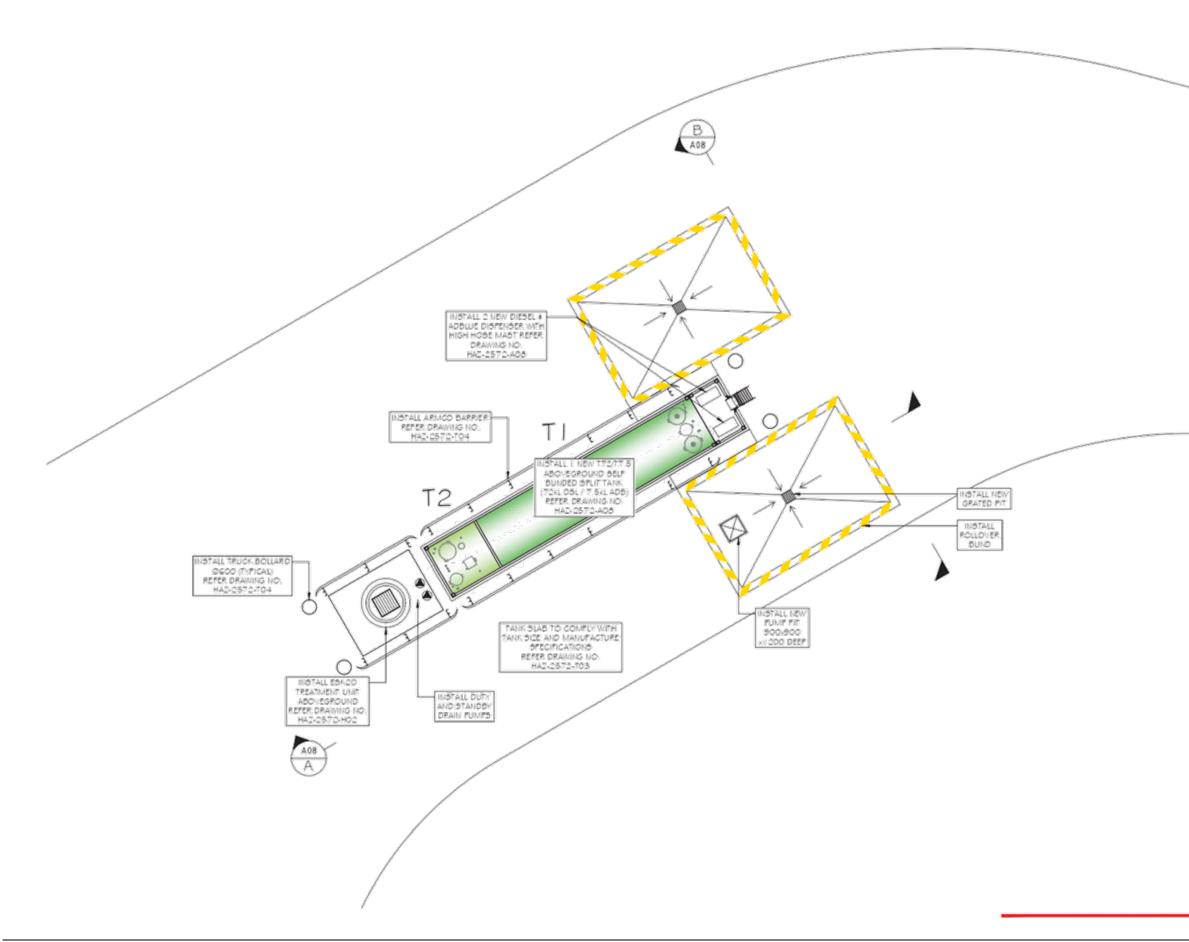

|         | TANK SCHEDULE       |                   |                  |         |           |  |  |
|---------|---------------------|-------------------|------------------|---------|-----------|--|--|
| TANK-ID | TANK-SIZE           | TANK MANUFACTURER | COMPARTMENT-SIZE | PRODUCT | DISPENSER |  |  |
| 11      | 172/17.5 SPUT TANK  | FUELCO            | 72, 000LT        | DÖL     | 1,2       |  |  |
| T2      | 172/17.5 SPUT TANK. | FUELCO            | 7, 500LT         | AD BLUE | 1,2       |  |  |

 NOTE:
NO PROTECTED WORKS ON OR OFF SITE WITHIN G. I m OF 72kL DIESEL TANK.
DISPENSERS ATTACHED TO AVG T72/T7.5 FUELCO SPLIT TANK (72kL DSL / 7.5kL ADB) WITH 2.X 6M 25mm ID HOSE HIGH-MAST HOSE RETRACTOR.
AS AN UNSUPERVISED SELF SERVICE FACILITY AN EMERGENCY SHUT DOWN DEVICE WILL BE INSTALLED THAT SHUTS OFF THE DISPENSER. & TRANSMITS AN ALARM TO A PERSON OR ORGANIZATION CAPABLE TO RESPOND AS REQUIRED BY AS1940 CLAUSE 7.3.5C.

#### PROJECT

URG ROKEWOOD 1805 ROKEWOOD-SHELFORD RD ROKEWOOD, VIC

UNITED RETAIL GROUP

PROPOSED SITE DETAIL

|          | 1.§m     | 3-    | 4.84 | 57                  | - 7.§= |
|----------|----------|-------|------|---------------------|--------|
|          |          | ALE I | 150  |                     |        |
| HAZ-2572 | 05516150 | E2    |      | 190AL5<br>1 7 1 5 0 | 0 @A3  |
|          |          | 287A  | o⊹to |                     |        |
| HAZ-25   | 572-     | A07   | ,    | 2                   | BANT . |