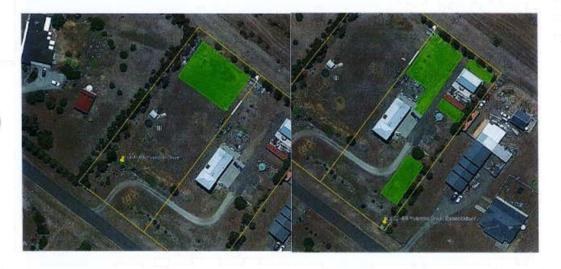

#### The proposal

The application proposes the development of the land for a two lot subdivision. A copy of the application and plans is attached. The proposed subdivision will create rectangular lots of equal size and proportions. Proposed lot 1 is a vacant lot and proposed lot 2 will contain the existing dwelling and shed. Both lots have an area of 4000m<sup>2</sup> and a 40m wide frontage to Yverdon Drive.