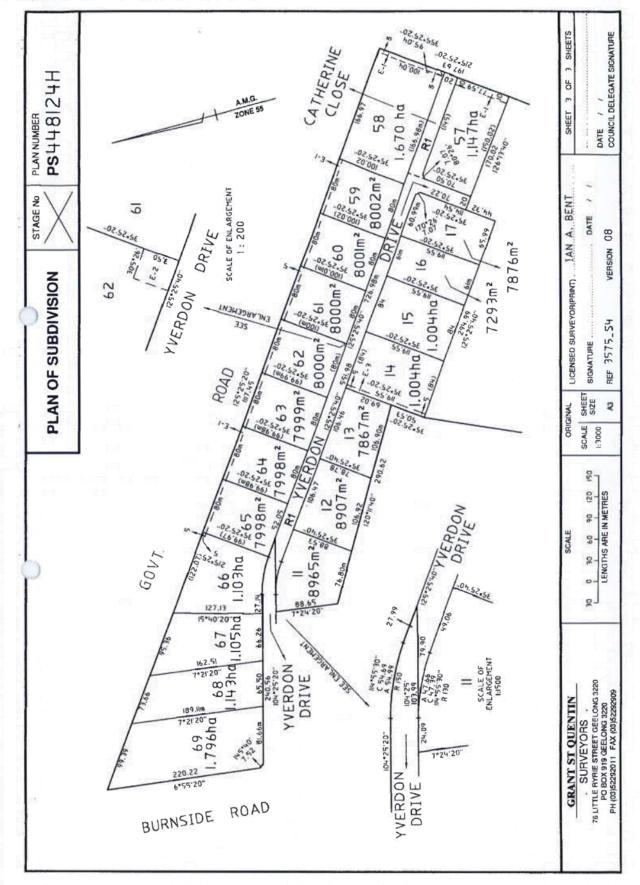

#### Site description

The subject land is situated at 69 Yverdon Drive, Bannockburn and is formally known as Lot 62 on Plan of Subdivision 448124H. The site is located in a low density residential area of Bannockburn. The site contains an existing dwelling and shed and has a total area of 8000m<sup>2</sup>. The land is flat and mostly cleared except for planted vegetation. The site has access from Yverdon Drive which is a sealed road managed by Council. The land is affected by two restrictive covenants however these covenants do not prohibit subdivision or additional dwellings.

#### The proposal

The application proposes the development of the land for a two lot subdivision. A copy of the application and plans is attached. The proposed subdivision will create rectangular lots of equal size and proportions. Proposed lot 1 is a vacant lot and proposed lot 2 will contain the existing dwelling and shed. Both lots have an area of 4000m<sup>2</sup> and a 40m wide frontage to Yverdon Drive.