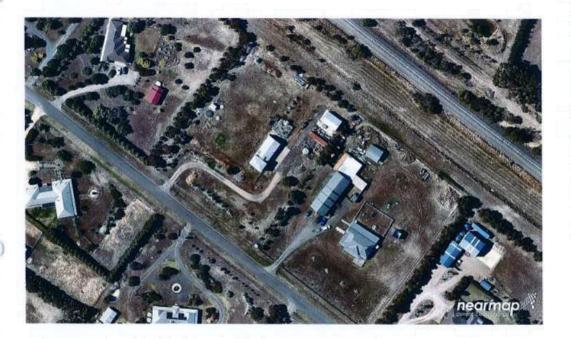

#### Site description

The subject land is situated at 69 Yverdon Drive, Bannockburn and is formally known as Lot 62 on Plan of Subdivision 448124H. The site is located in a low density residential area of Bannockburn. The site contains an existing dwelling and shed and has a total area of 8000m<sup>2</sup>. The land is flat and mostly cleared except for planted vegetation. The site has access from Yverdon Drive which is a sealed road managed by Council. The land is affected by two restrictive covenants however these covenants do not prohibit subdivision or additional dwellings.

Item

Site map