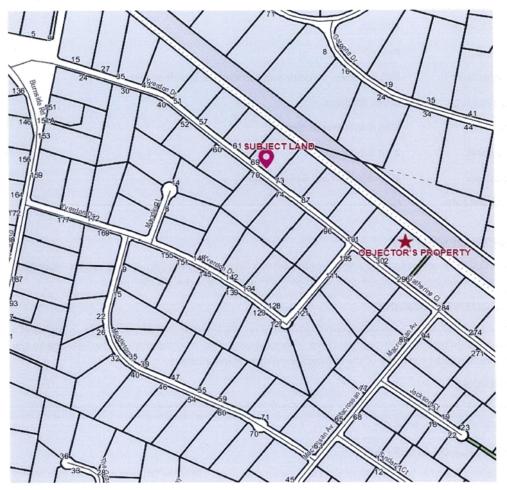

#### Site description

The subject land is situated at 69 Yverdon Drive, Bannockburn and is formally known as Lot 62 on Plan of Subdivision 448124H. The site is located in a low density residential area of Bannockburn. The site contains an existing dwelling and shed and has a total area of 8000m<sup>2</sup>. The land is flat and mostly cleared except for planted vegetation. The site has access from Yverdon Drive which is a sealed road managed by Council. The land is affected by two restrictive covenants however these covenants do not prohibit subdivision or additional dwellings.

Item

Site map

As a result of the public notice, 1 objection was received. A copy of the objection is attached. The objection is not from an adjoining owner. The objector is opposed to further subdivision in the Glen Avon Estate and is concerned that there is not adequate infrastructure to support additional lots.

#### **Objector's concerns**

The objector is opposed to further subdivision in the Glen Avon Estate and is concerned that there is not adequate infrastructure to support additional lots. As discussed the planning scheme supports subdivision down to 0.4 hectares in Low Density Residential areas where lots are capable of accommodating on-site effluent disposal and maintain the character of the area. The existing road network is of an appropriate standard to accommodate additional traffic from the proposed subdivision and permit conditions will require drainage works to ensure that stormwater runoff does not impact downstream properties. The provision of electricity, water and telecommunications services must meet the requirements of the relevant utility authority and it is normal that the utility authorities will seek to ensure that a new development contributes to the upgrade of existing infrastructure to ensure that existing service levels are maintained and not reduced as a result of further subdivision.