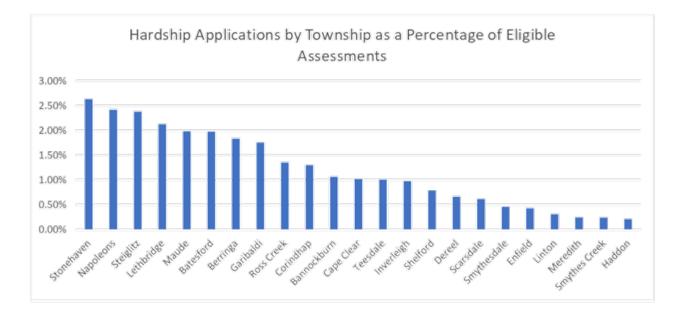

### Hardship Applications by Township At 17 November 2020

#### Hardship Statistics by Township

| Township      | Assessments | Hardship<br>Applications<br># | Approved Covid-19 Hardship Applications% |
|---------------|-------------|-------------------------------|------------------------------------------|
| Stonehaven    | 38          | 1                             | 2.63%                                    |
| Napoleons     | 248         | 6                             | 2.42%                                    |
| Steiglitz     | 42          | 1                             | 2.38%                                    |
| Lethbridge    | 423         | 9                             | 2.13%                                    |
| Maude         | 101         | 2                             | 1.98%                                    |
| Batesford     | 253         | 5                             | 1.98%                                    |
| Berringa      | 109         | 2                             | 1.83%                                    |
| Garibaldi     | 57          | 1                             | 1.75%                                    |
| Ross Creek    | 443         | 6                             | 1.35%                                    |
| Corindhap     | 77          | 1                             | 1.30%                                    |
| Bannockburn   | 2250        | 23                            | 1.02%                                    |
| Cape Clear    | 98          | 1                             | 1.02%                                    |
| Teesdale      | 694         | 7                             | 1.01%                                    |
| Inverleigh    | 614         | 5                             | 0.81%                                    |
| Shelford      | 127         | 1                             | 0.79%                                    |
| Dereel        | 302         | 2                             | 0.66%                                    |
| Scarsdale     | 324         | 2                             | 0.62%                                    |
| Smythesdale   | 434         | 2                             | 0.46%                                    |
| Enfield       | 234         | 1                             | 0.43%                                    |
| Linton        | 324         | 1                             | 0.31%                                    |
| Meredith      | 409         | 1                             | 0.24%                                    |
| Smythes Creek | 412         | 1                             | 0.24%                                    |
| Haddon        | 474         | 1                             | 0.21%                                    |