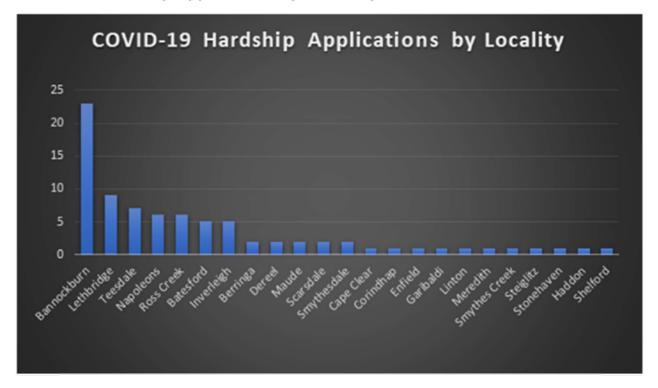

### Hardship Applications by Township At 17 November 2020

#### Hardship Statistics by Township

| Township      | Assessments | Hardship<br>Applications<br># | Approved Covid-19 Hardship Applications% |
|---------------|-------------|-------------------------------|------------------------------------------|
| Stonehaven    | 38          | 1                             | 2.63%                                    |
| Napoleons     | 248         | 6                             | 2.42%                                    |
| Steiglitz     | 42          | 1                             | 2.38%                                    |
| Lethbridge    | 423         | 9                             | 2.13%                                    |
| Maude         | 101         | 2                             | 1.98%                                    |
| Batesford     | 253         | 5                             | 1.98%                                    |
| Berringa      | 109         | 2                             | 1.83%                                    |
| Garibaldi     | 57          | 1                             | 1.75%                                    |
| Ross Creek    | 443         | 6                             | 1.35%                                    |
| Corindhap     | 77          | 1                             | 1.30%                                    |
| Bannockburn   | 2250        | 23                            | 1.02%                                    |
| Cape Clear    | 98          | 1                             | 1.02%                                    |
| Teesdale      | 694         | 7                             | 1.01%                                    |
| Inverleigh    | 614         | 5                             | 0.81%                                    |
| Shelford      | 127         | 1                             | 0.79%                                    |
| Dereel        | 302         | 2                             | 0.66%                                    |
| Scarsdale     | 324         | 2                             | 0.62%                                    |
| Smythesdale   | 434         | 2                             | 0.46%                                    |
| Enfield       | 234         | 1                             | 0.43%                                    |
| Linton        | 324         | 1                             | 0.31%                                    |
| Meredith      | 409         | 1                             | 0.24%                                    |
| Smythes Creek | 412         | 1                             | 0.24%                                    |
| Haddon        | 474         | 1                             | 0.21%                                    |