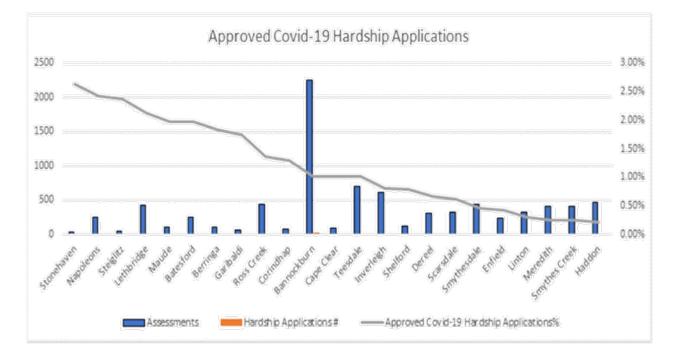

### Hardship Applications by Township At 17 November 2020

#### Hardship Statistics by Township

| Township      | Assessments | Hardship<br>Applications<br># | Approved Covid-19 Hardship Applications% |
|---------------|-------------|-------------------------------|------------------------------------------|
| Stonehaven    | 38          | 1                             | 2.63%                                    |
| Napoleons     | 248         | 6                             | 2.42%                                    |
| Steiglitz     | 42          | 1                             | 2.38%                                    |
| Lethbridge    | 423         | 9                             | 2.13%                                    |
| Maude         | 101         | 2                             | 1.98%                                    |
| Batesford     | 253         | 5                             | 1.98%                                    |
| Berringa      | 109         | 2                             | 1.83%                                    |
| Garibaldi     | 57          | 1                             | 1.75%                                    |
| Ross Creek    | 443         | 6                             | 1.35%                                    |
| Corindhap     | 77          | 1                             | 1.30%                                    |
| Bannockburn   | 2250        | 23                            | 1.02%                                    |
| Cape Clear    | 98          | 1                             | 1.02%                                    |
| Teesdale      | 694         | 7                             | 1.01%                                    |
| Inverleigh    | 614         | 5                             | 0.81%                                    |
| Shelford      | 127         | 1                             | 0.79%                                    |
| Dereel        | 302         | 2                             | 0.66%                                    |
| Scarsdale     | 324         | 2                             | 0.62%                                    |
| Smythesdale   | 434         | 2                             | 0.46%                                    |
| Enfield       | 234         | 1                             | 0.43%                                    |
| Linton        | 324         | 1                             | 0.31%                                    |
| Meredith      | 409         | 1                             | 0.24%                                    |
| Smythes Creek | 412         | 1                             | 0.24%                                    |
| Haddon        | 474         | 1                             | 0.21%                                    |