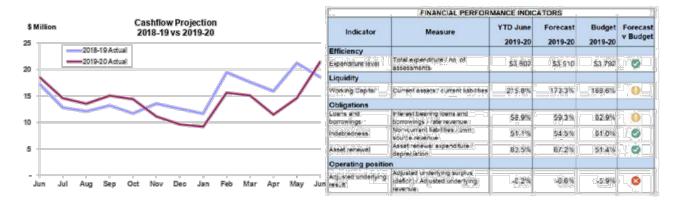

#### **Key Financials**

For 12 Months Ended 30 June 2020

|                                   |                                         | Annual            |          |         |                             |         |                           |  |  |
|-----------------------------------|-----------------------------------------|-------------------|----------|---------|-----------------------------|---------|---------------------------|--|--|
| Income Statement Summary          | 2019-20<br>Original<br>Budget<br>\$'000 | Revised<br>Budget |          |         | iginal Budget<br>iance<br>% |         | vised Budget<br>ance<br>% |  |  |
| Rates and Charges Revenue         | 23,649                                  | 23,649            | 23,834   | 185     | 3 156                       | 185     | 196                       |  |  |
| Grants - Operating                | 10,718                                  | 11,051            | 10,860   | 142     | 196                         | (191)   | (2)%                      |  |  |
| Grants - Capital (1)              | 4,000                                   | 6,571             | 4,692    | 692     | D 17%                       | (1,879) | (29)%                     |  |  |
| Other Income                      | 6,076                                   | 6,275             | 6,138    | 62      | 9 196                       | (137)   | (2)%                      |  |  |
| Total Revenue                     | 44,443                                  | 47,546            | 45,524   | 1,081   | <b>2</b> %                  | (2,022) | (4)%                      |  |  |
| Materials and Services (8)        | (14,530)                                | (15,814)          | (14,635) | (105)   | (1)56                       | 1,179   | 7%                        |  |  |
| Employee Benefits (9)             | (18,358)                                | (18,368)          | (18,451) | 1,907   | 10%                         | 1,917   | 10%                       |  |  |
| Depreciation                      | (8,295)                                 | (8,295)           | (8,044)  | 251     | 3%                          | 251     | 3%                        |  |  |
| Other Expenses                    | (823)                                   | (825)             | (1,625)  | (802)   | (97)%                       | (800)   | (97)%                     |  |  |
| Total Expenditure                 | (42,006)                                | (43,302)          | (40,755) | 1,251   | <b>3</b> %                  | 2,547   | © 6%                      |  |  |
| Surplus/(Deficit) from Operations | 2,437                                   | 4,244             | 4,769    | 2,332   | 96%                         | 525     | 2 12%                     |  |  |
| Operating Cash Inflow/(Outflow)   | 12,632                                  | 14,350            | 15,105   |         |                             |         |                           |  |  |
| Capital Spend [4]                 | (18,700)                                | (28,681)          | (21,397) | (2,697) | (14)%                       | 7,284   | <b>◎</b> 25%              |  |  |
| Closing Cash Balance              | 6.849                                   | 9.733             | 21,414   |         |                             |         |                           |  |  |
| Total Borrowings                  | 14,872                                  | 14,031            | 14,031   |         |                             |         |                           |  |  |

#### NOTES (Actual vs Revised Budget Variances)

- Actual capital grants are lower than revised budget due to funding reduced for Coopers Bridge replacement (\$300k), Inverteigh Sporting complex upgrade (\$500k) and Teesdale Turtle Bend upgrade (\$137k). Furthermore Fixing Country Roads grant of \$814k was received in 18/19.
- Variance against revised budget is due to increased spending on Temporary contractors (\$491k) which has been offset by reduced spending on Bridge and roads maintenance (\$86k), Street sweeping (\$54k), Carers payments (\$95k), Inverleigh sporting complex upgrade (\$500k), Disposal costs (\$329k), Debt collection (\$164k), Bannockburn growth plan (\$114k), Rokewood landfill rehabilitation (\$69k) and Rokewood rec reserve septic (\$132k).
- Actual employee costs are lower than revised budget due to vacant positions during the year which took longer to fill and reduction of temporary staff in childcare.
- 4. Variance against revised budget is due to delays and timing differences for works carried out on major projects. The following projects are still under progress with the remaining costs expected to be incurred over next year; GPCCC (\$3.2m), Bakers Lane Stage 4 development (\$1.5m), Bannockburn Bowls (Upgrade (\$2.5m), Lethbridge lighting install (\$1.85k), Plant & Machinery purchases (260k) and Computer Hardware & Software (\$306k).

|                                                       | Annual   |         |          |         |               |             |  |  |
|-------------------------------------------------------|----------|---------|----------|---------|---------------|-------------|--|--|
|                                                       | 2019-20  | 2019-20 |          |         | Variance to   | Variance to |  |  |
|                                                       | Original | Revised |          | Actual  | Original      | Revised     |  |  |
| Underlying Result Summary                             | Budget   | Budget  | Variance |         | Budget        | Budget      |  |  |
|                                                       | \$'000   | \$1000  | \$'000   | \$'000  | \$'000        | \$1000      |  |  |
|                                                       |          |         |          |         |               |             |  |  |
| Total Comprehensive Result                            | 2,437    | 4,244   | 1,807    | 4,769   | 2,332         | 525         |  |  |
| Non-recurrent grants used to fund capital expenditure | (3,133)  | (5,225) | (2,092)  | (3,357) | 224           | (1,868)     |  |  |
| Non-monetary asset contributions                      | (1,125)  | (1,125) | -        | (1,043) | (82)          | (82)        |  |  |
| Other contributions to fund capital expenditure       | (510)    | (557)   | (47)     | (467)   | <b>2</b> (43) | (90)        |  |  |
| Adjusted Underlying Surplus/(Deficit)                 | (2,331)  | (2,663) | (332)    | (98)    | 2,233         | 2,565       |  |  |