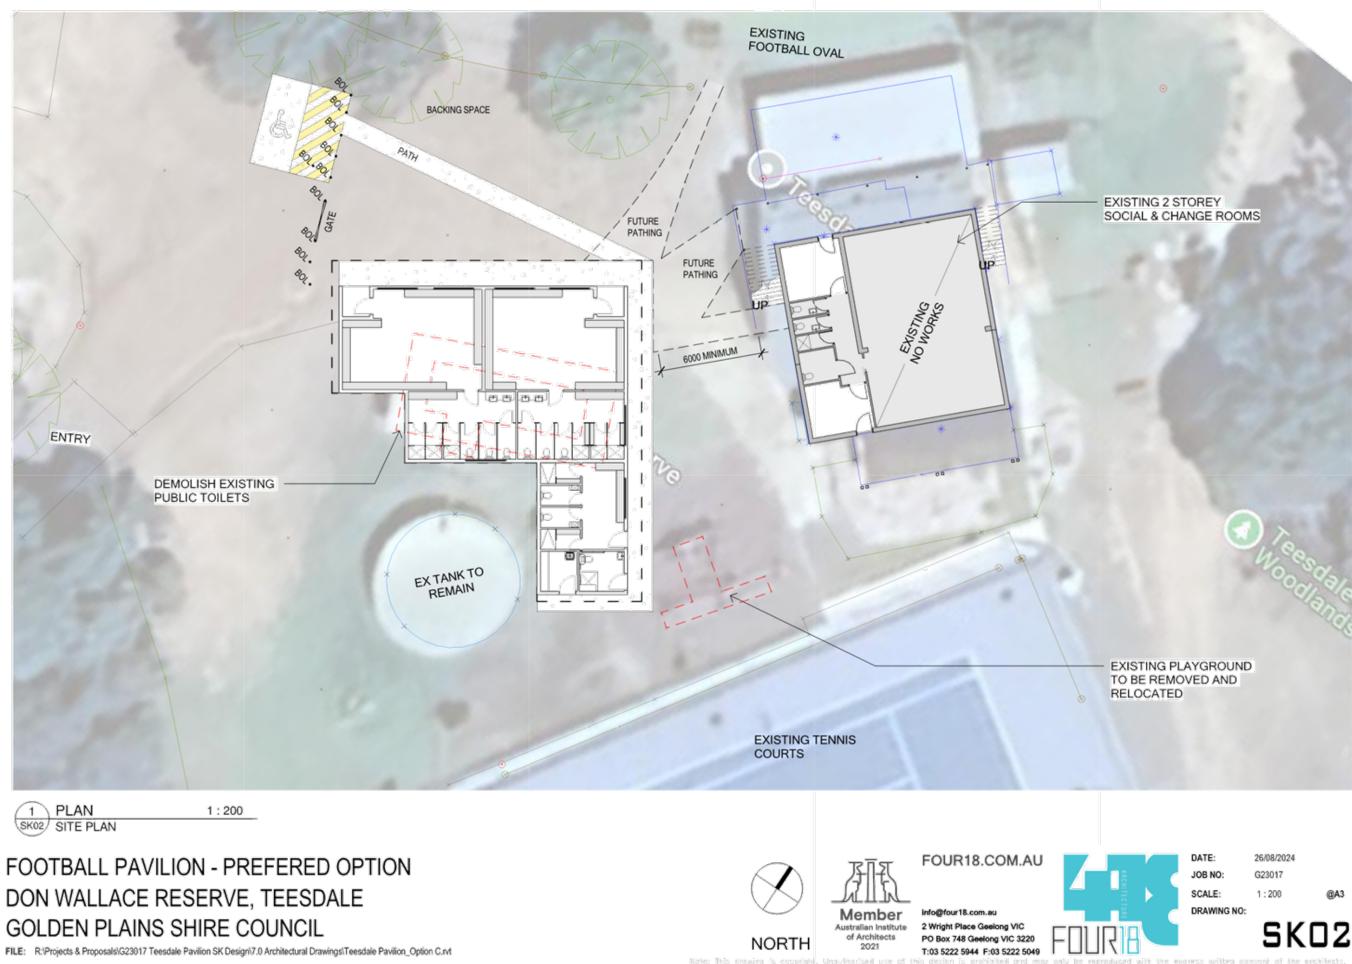

## FOOTBALL PAVILION - PREFERED OPTION DON WALLACE RESERVE, TEESDALE **GOLDEN PLAINS SHIRE COUNCIL**

FILE: R:\Projects & Proposals\G23017 Teesdale Pavilion SK Design\7.0 Architectural Drawings\Teesdale Pavilion\_Option C.rvt