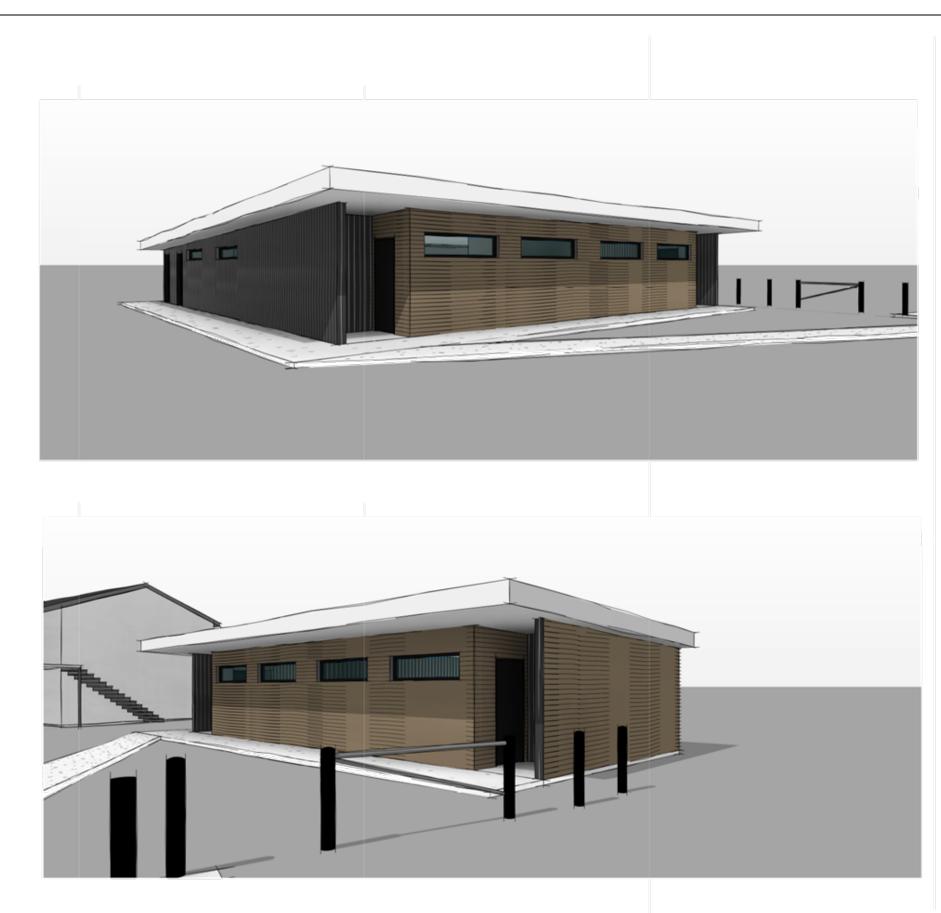

## FOOTBALL PAVILION - PREFERED OPTION DON WALLACE RESERVE, TEESDALE **GOLDEN PLAINS SHIRE COUNCIL**

FILE: R:\Projects & Proposals\G23017 Teesdale Pavilion SK Design\7.0 Architectural Drawings\Teesdale Pavilion\_Option C.rvt

## FOOTBALL PAVILION - PREFERED OPTION DON WALLACE RESERVE, TEESDALE GOLDEN PLAINS SHIRE COUNCIL

FILE: R:\Projects & Proposals\G23017 Teesdale Pavilion SK Design\7.0 Architectural Drawings\Teesdale Pavilion\_Option C.rvt