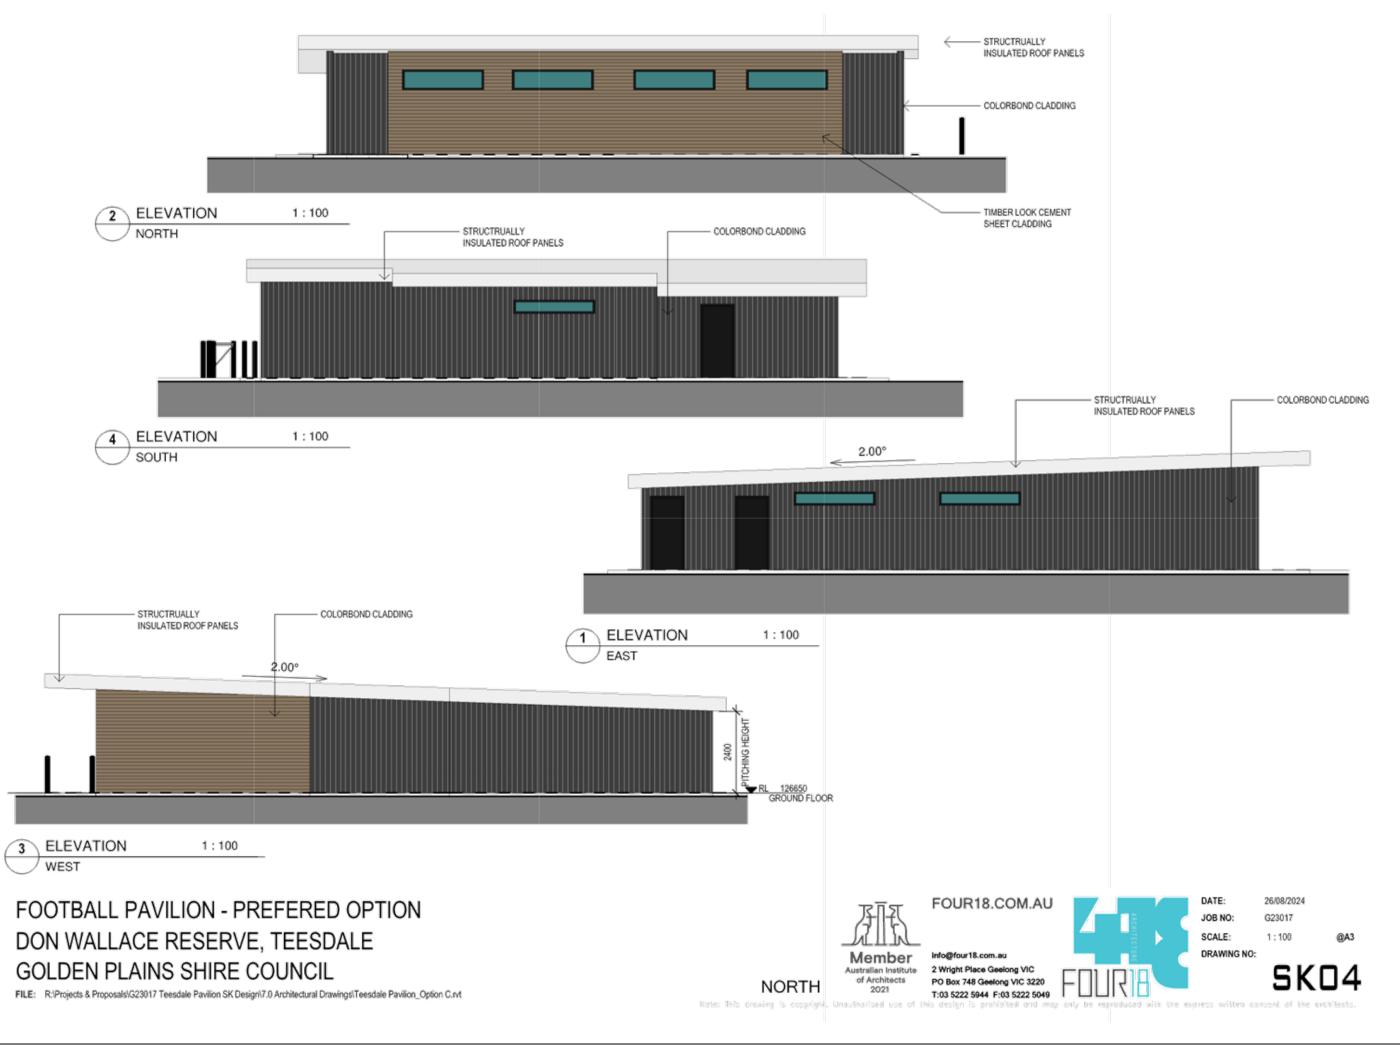

## FOOTBALL PAVILION - PREFERED OPTION DON WALLACE RESERVE, TEESDALE GOLDEN PLAINS SHIRE COUNCIL

FILE: R:\Projects & Proposals\G23017 Teesdale Pavilion SK Design\7.0 Architectural Drawings\Teesdale Pavilion\_Option C.rvt