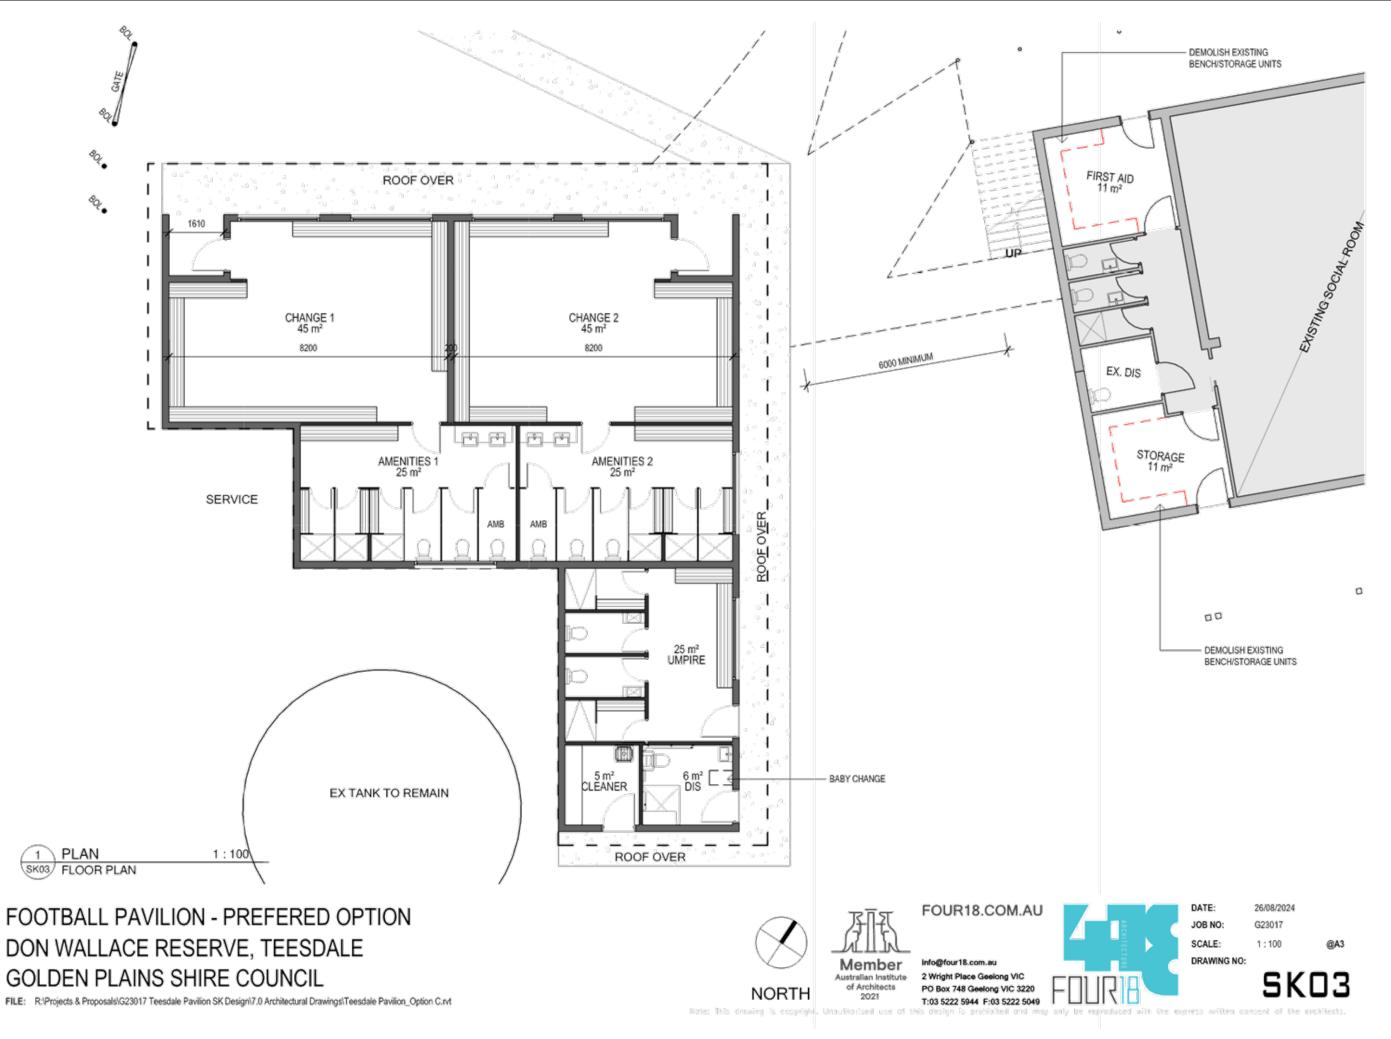

## FOOTBALL PAVILION - PREFERED OPTION DON WALLACE RESERVE, TEESDALE GOLDEN PLAINS SHIRE COUNCIL

FILE: R:\Projects & Proposals\G23017 Teesdale Pavilion SK Design\7.0 Architectural Drawings\Teesdale Pavilion\_Option C.rvt