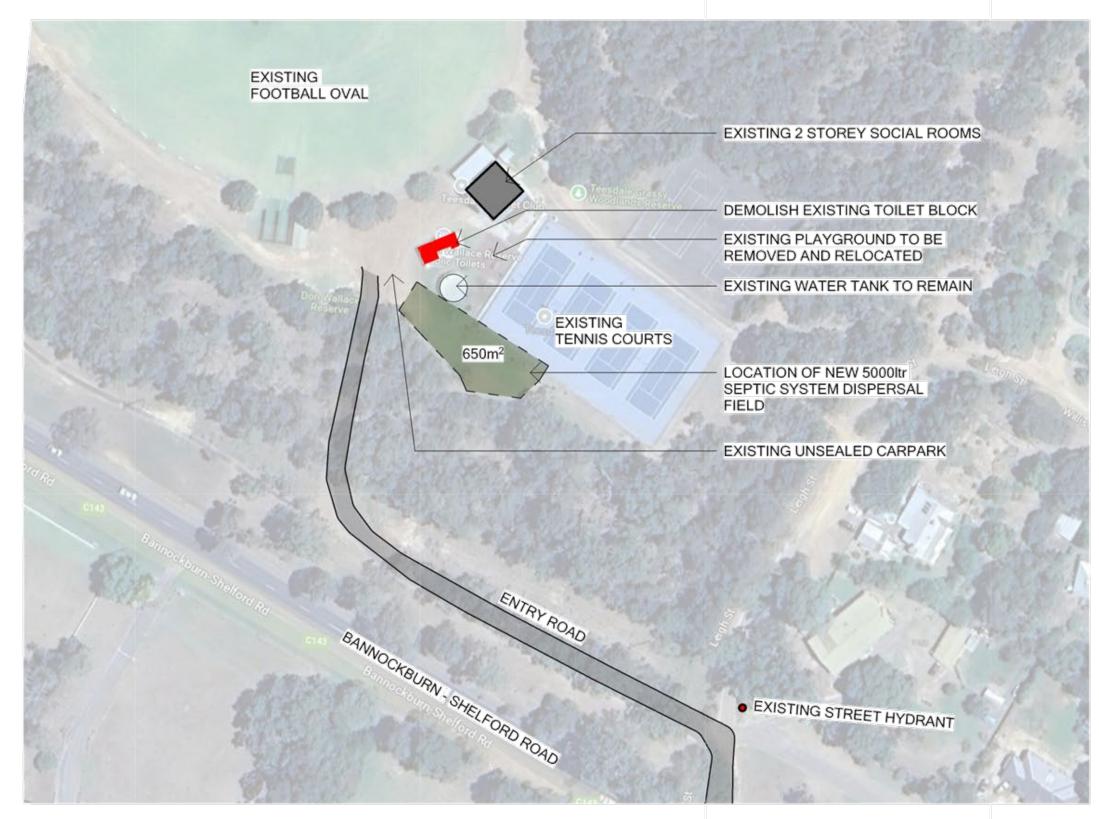

PLAN 1:1000 1 SK01 EXISTING SITE PLAN

## FOOTBALL PAVILION - PREFERED OPTION DON WALLACE RESERVE, TEESDALE **GOLDEN PLAINS SHIRE COUNCIL**

FILE: R:\Projects & Proposals\G23017 Teesdale Pavilion SK Design\7.0 Architectural Drawings\Teesdale Pavilion\_Option C.rvt



Note: This d

o@four18.com.au Member 2 Wright Place Geelong VIC Australian Institute of Architects 2021

PO Box 748 Geelong VIC 3220 T:03 5222 5944 F:03 5222 5049

FOUR18.COM.AU



DATE: JOB NO SCALE: DRAWING NO:

26/08/2024 G23017 1:1000



@A3



Note: This creating is copyright.







## FOOTBALL PAVILION - PREFERED OPTION DON WALLACE RESERVE, TEESDALE GOLDEN PLAINS SHIRE COUNCIL

FILE: R:\Projects & Proposals\G23017 Teesdale Pavilion SK Design\7.0 Architectural Drawings\Teesdale Pavilion\_Option C.rvt



ember Info@four