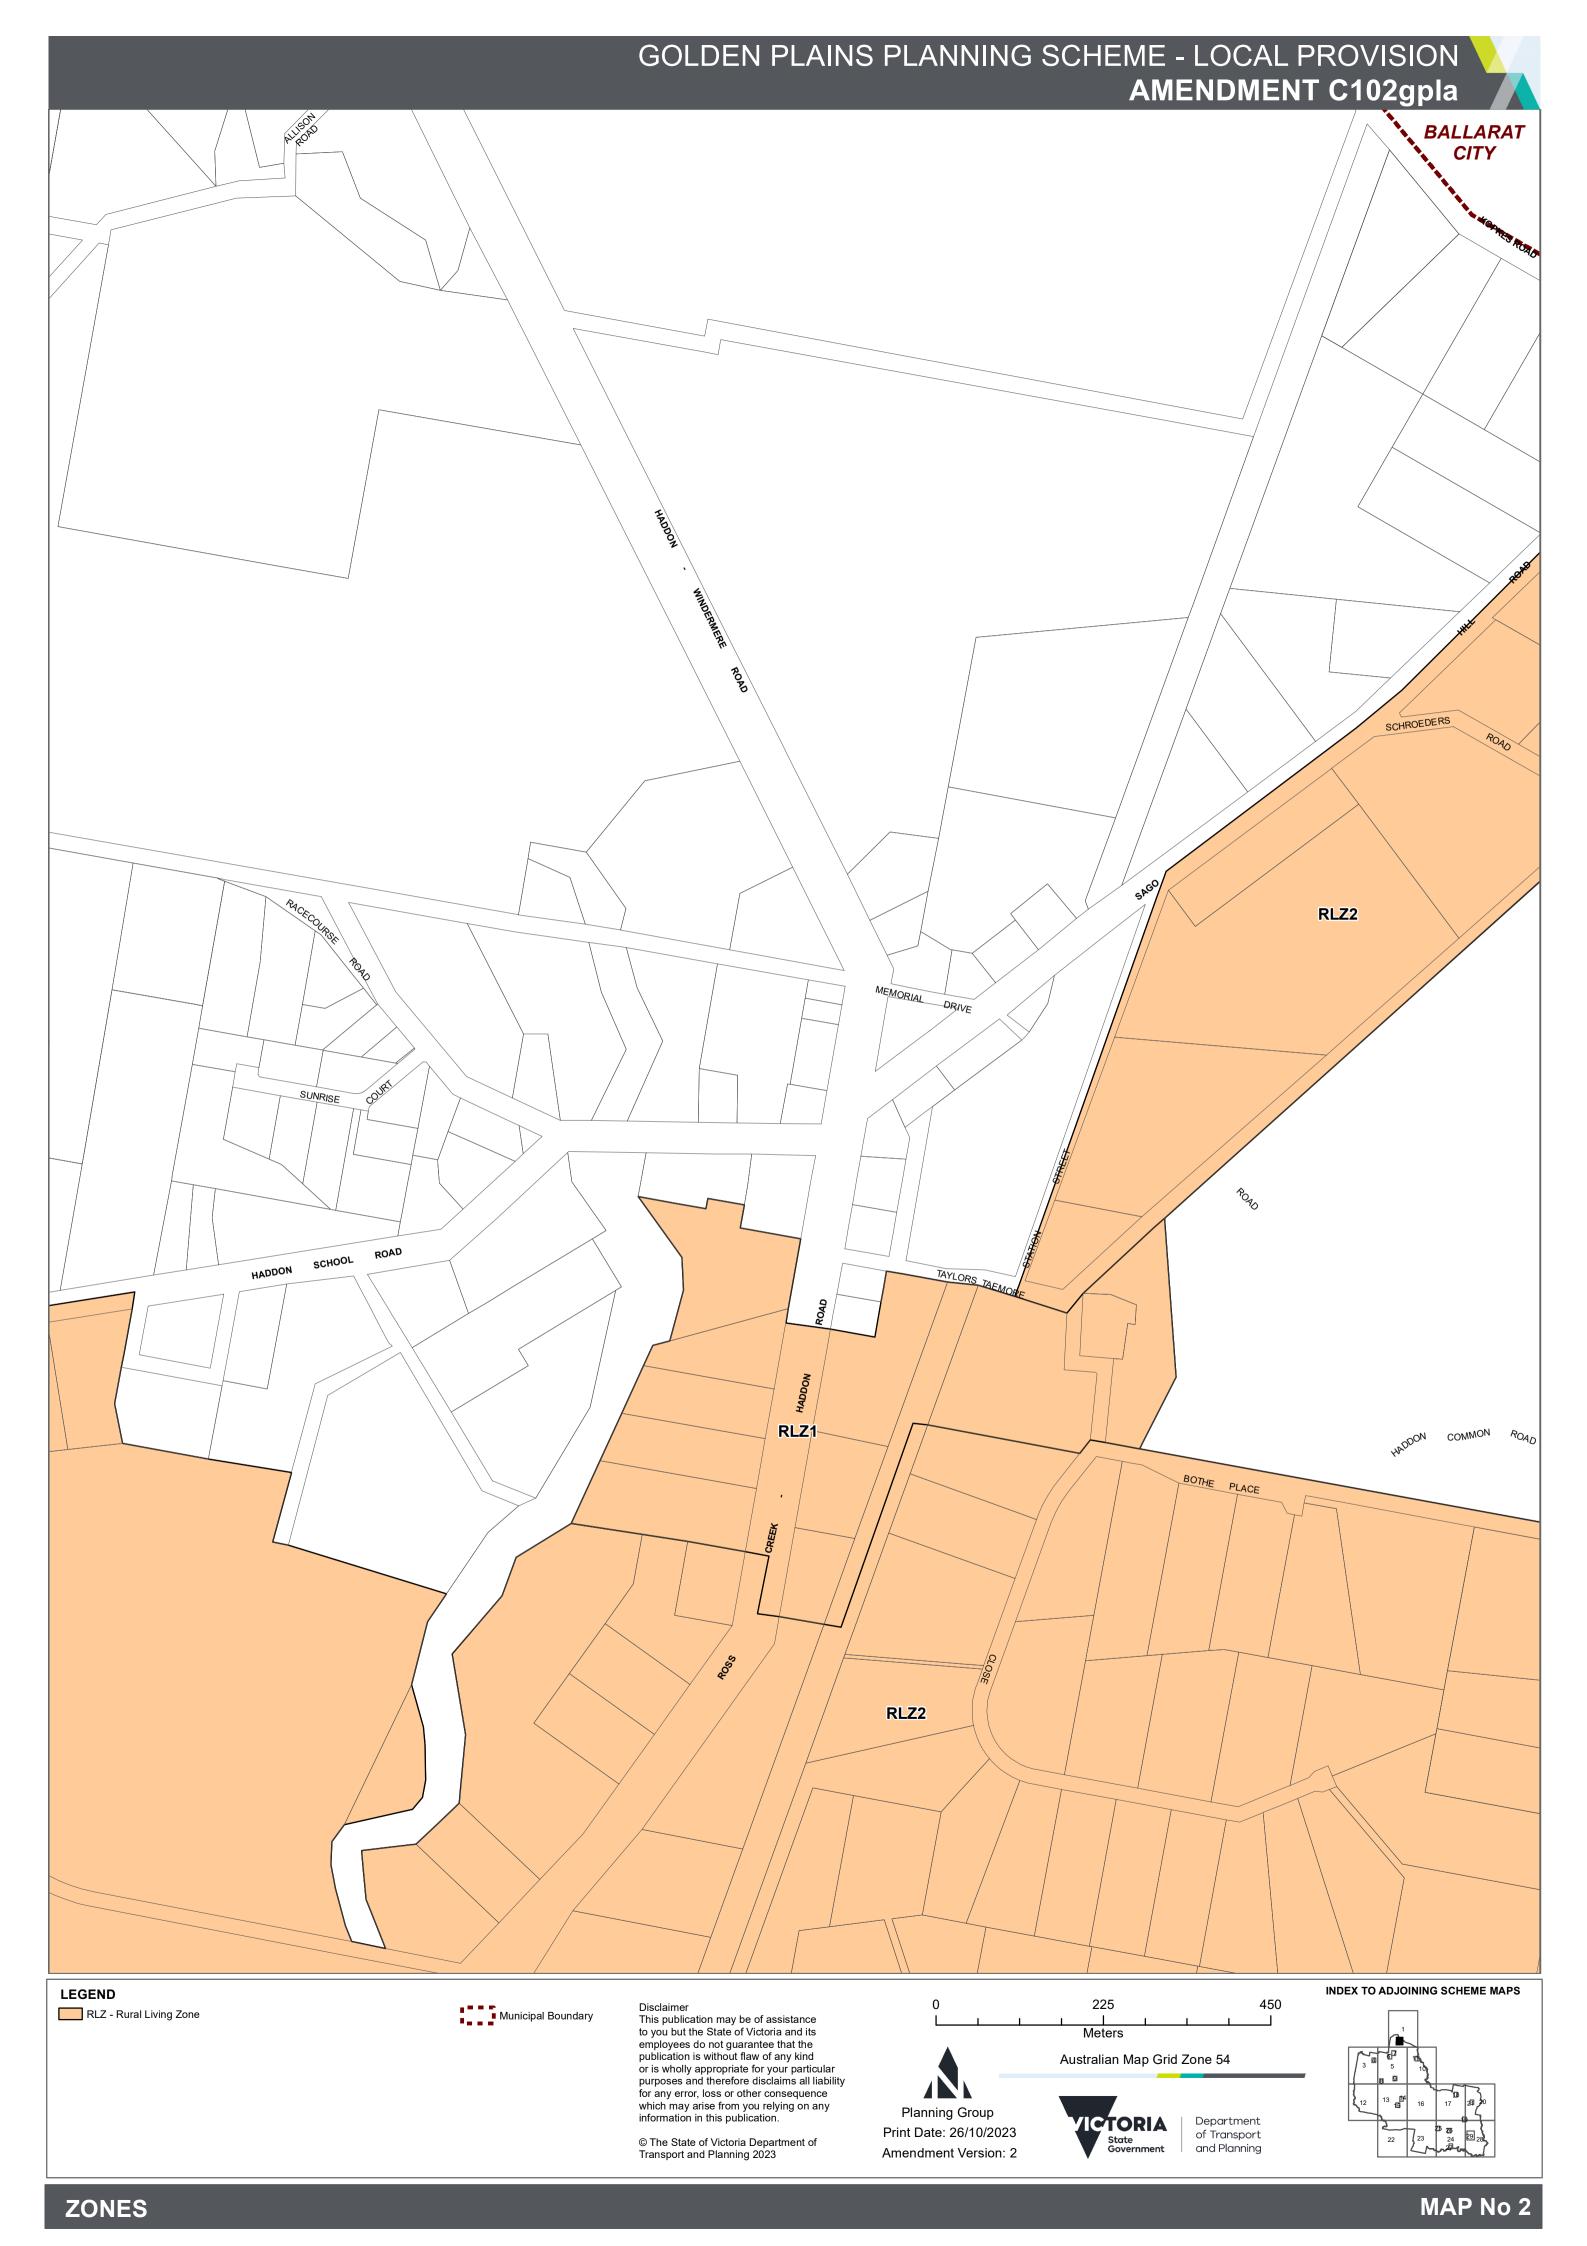

#### GOLDEN PLAINS PLANNING SCHEME - LOCAL PROVISION **AMENDMENT C102gpla BALLARAT CITY** PYRENEES ! RLZ2 **SHIRE** RLZ2 RACECOURSE ROAD **FOR THIS** ROAD MAP PLEASE **SEE MAP2** HADDON & COMM LOUISE COURT RLZ2 S HADDON LOREN ROAD \$TEPHEN STREET COURT SHORT ROAD BARTON COURT OLEARY RLZ1 RLZ2 RILL ROAD RLZ1 COURT COURT RLZ1 COURT RLZ1 OWEN COURT RLZ1 RLZ2 RLZ1 VERNONS ROAD ROAD INDEX TO ADJOINING SCHEME MAPS **LEGEND** 3,500 1,750 Disclaimer Municipal Boundary RLZ - Rural Living Zone This publication may be of assistance to you but the State of Victoria and its Meters employees do not guarantee that the publication is without flaw of any kind Australian Map Grid Zone 54 or is wholly appropriate for your particular purposes and therefore disclaims all liability for any error, loss or other consequence which may arise from you relying on any information in this publication. Planning Group **ICTORIA** Department Print Date: 02/03/2023 of Transport State Government © The State of Victoria Department of Transport and Planning 2023

and Planning

Amendment Version: 1