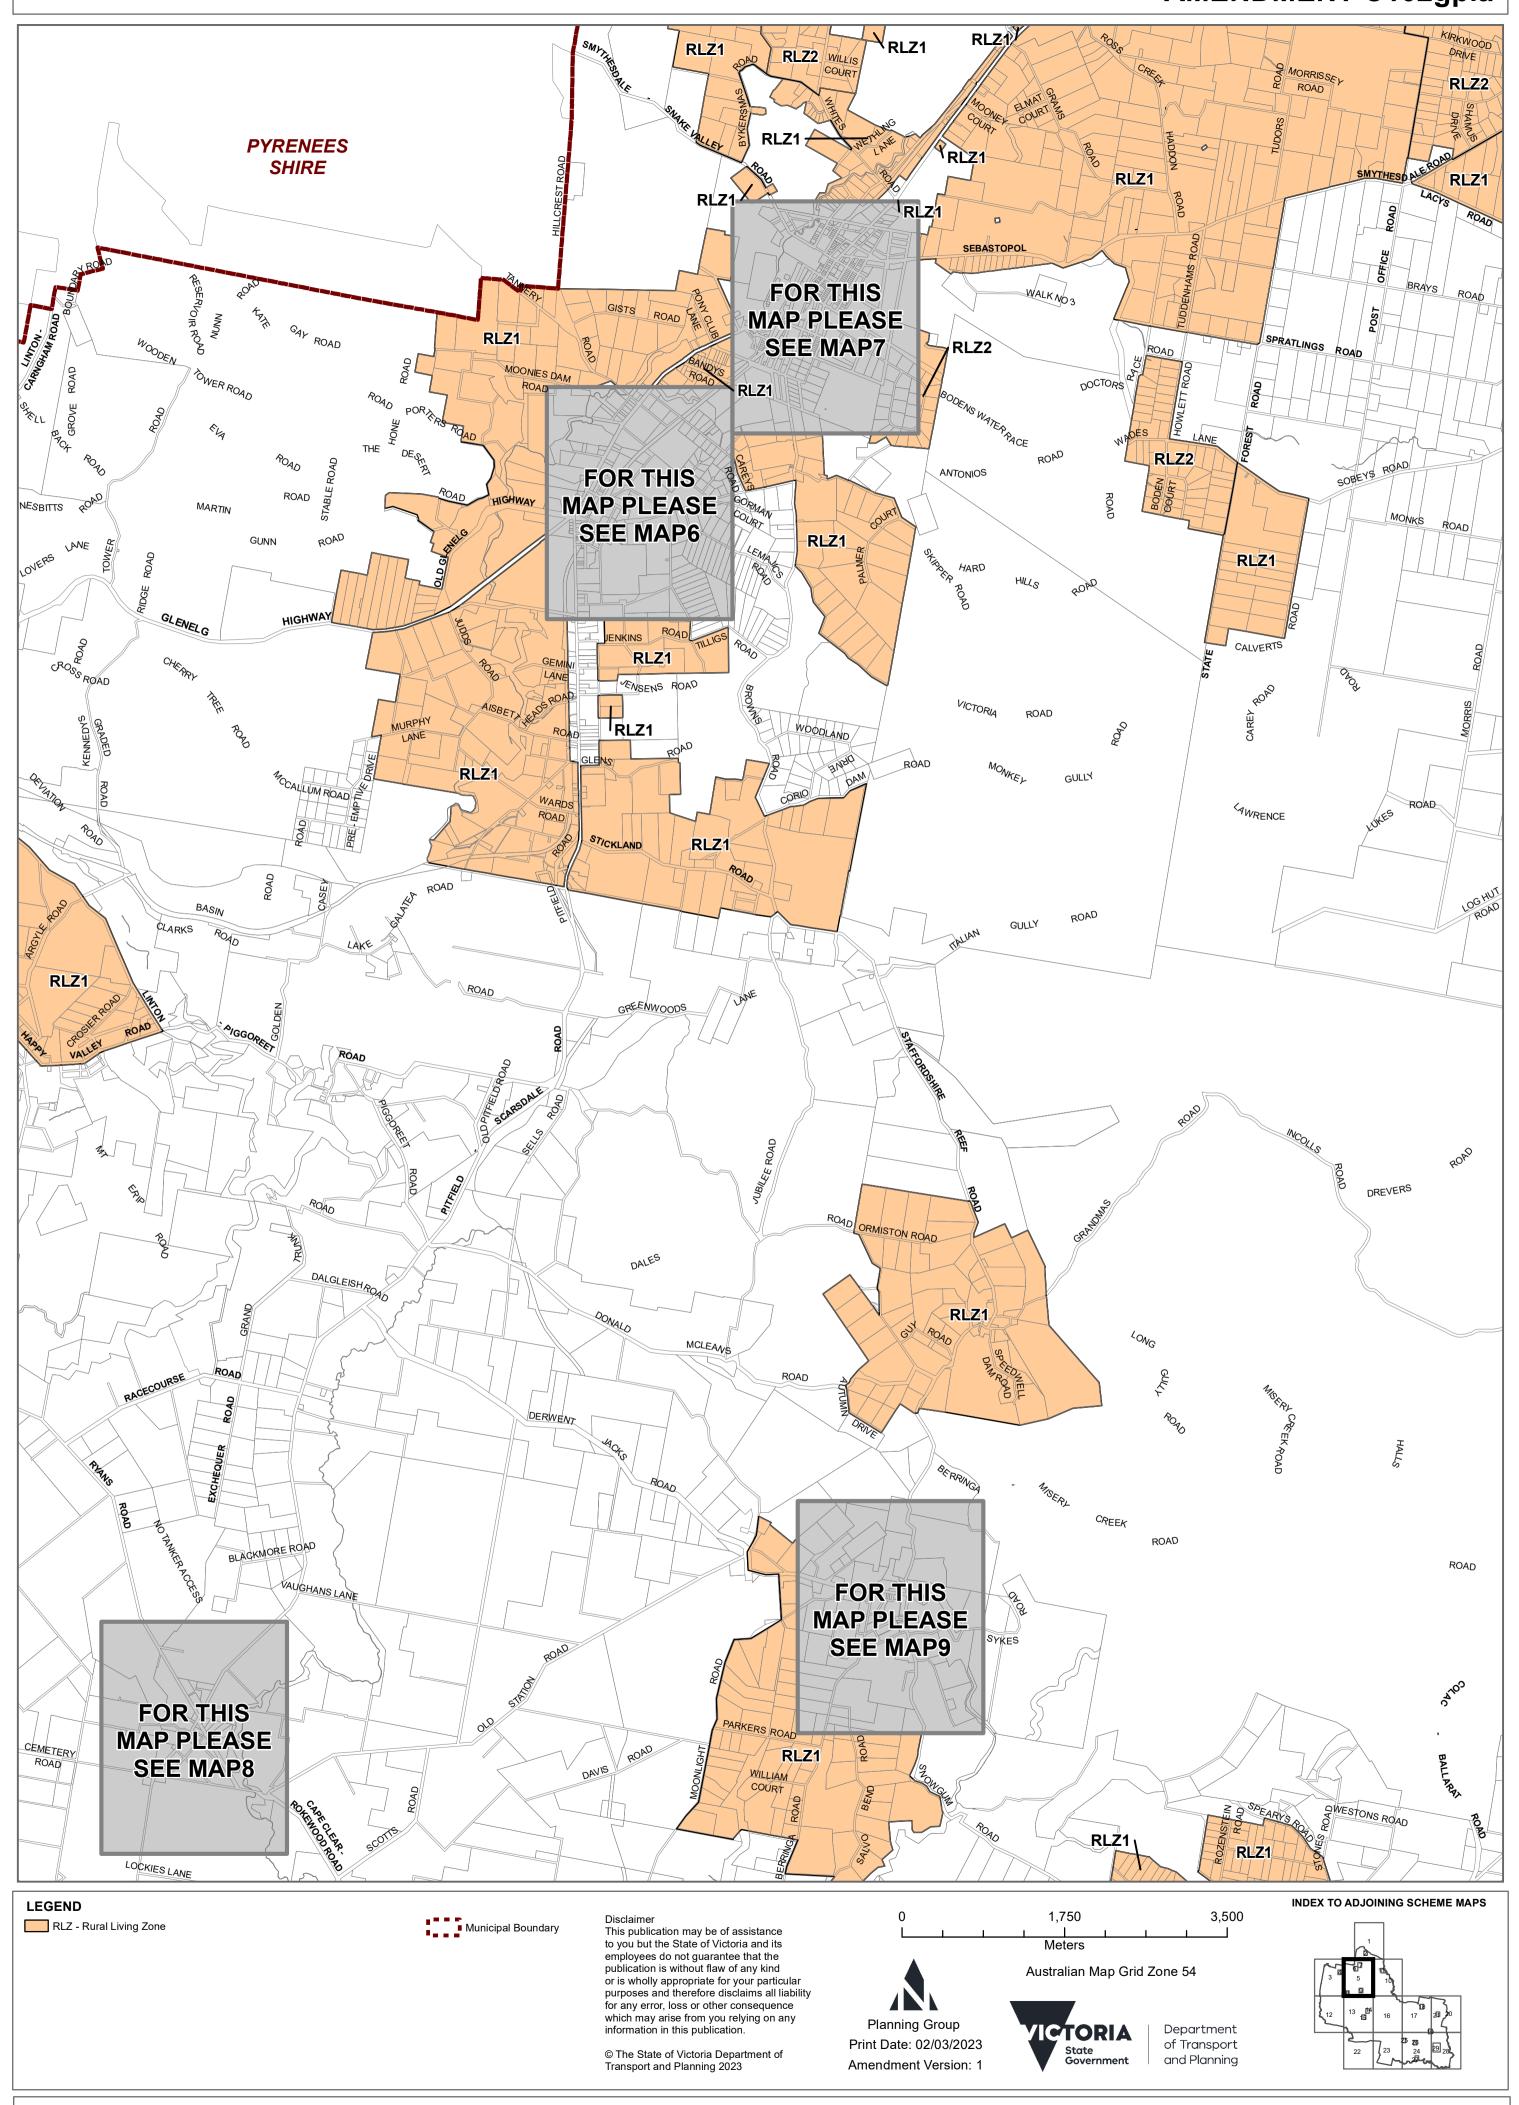

### GOLDEN PLAINS PLANNING SCHEME - LOCAL PROVISION **AMENDMENT C102gpla** RLZ1 RLZ1 RLZ1 RLZ1 GARDEN STREET STURT STREET RLZ1 RLZ1 SEBASTOPOL SMYTHESDALE RLZ2 LOADER S RLZ1 HIGHWAY GLENELG RLZ2 ANDERSON STREET JOHNS TON STREET BURDETT STREET RLZ2 RLZ1 INDEX TO ADJOINING SCHEME MAPS **LEGEND** 450 Disclaimer Municipal Boundary RLZ - Rural Living Zone This publication may be of assistance to you but the State of Victoria and its Meters employees do not guarantee that the publication is without flaw of any kind or is wholly appropriate for your particular purposes and therefore disclaims all liability Australian Map Grid Zone 54 for any error, loss or other consequence which may arise from you relying on any information in this publication. Planning Group **VICTORIA** Department Print Date: 02/03/2023 of Transport State Government © The State of Victoria Department of Transport and Planning 2023 and Planning

Amendment Version: 1

for any error, loss or other consequence which may arise from you relying on any information in this publication.

© The State of Victoria Department of Transport and Planning 2023

Australian Map Grid Zone 54

Department

of Transport

and Planning

**ICTORIA** 

State Government

Planning Group

Print Date: 02/03/2023

Amendment Version: 1