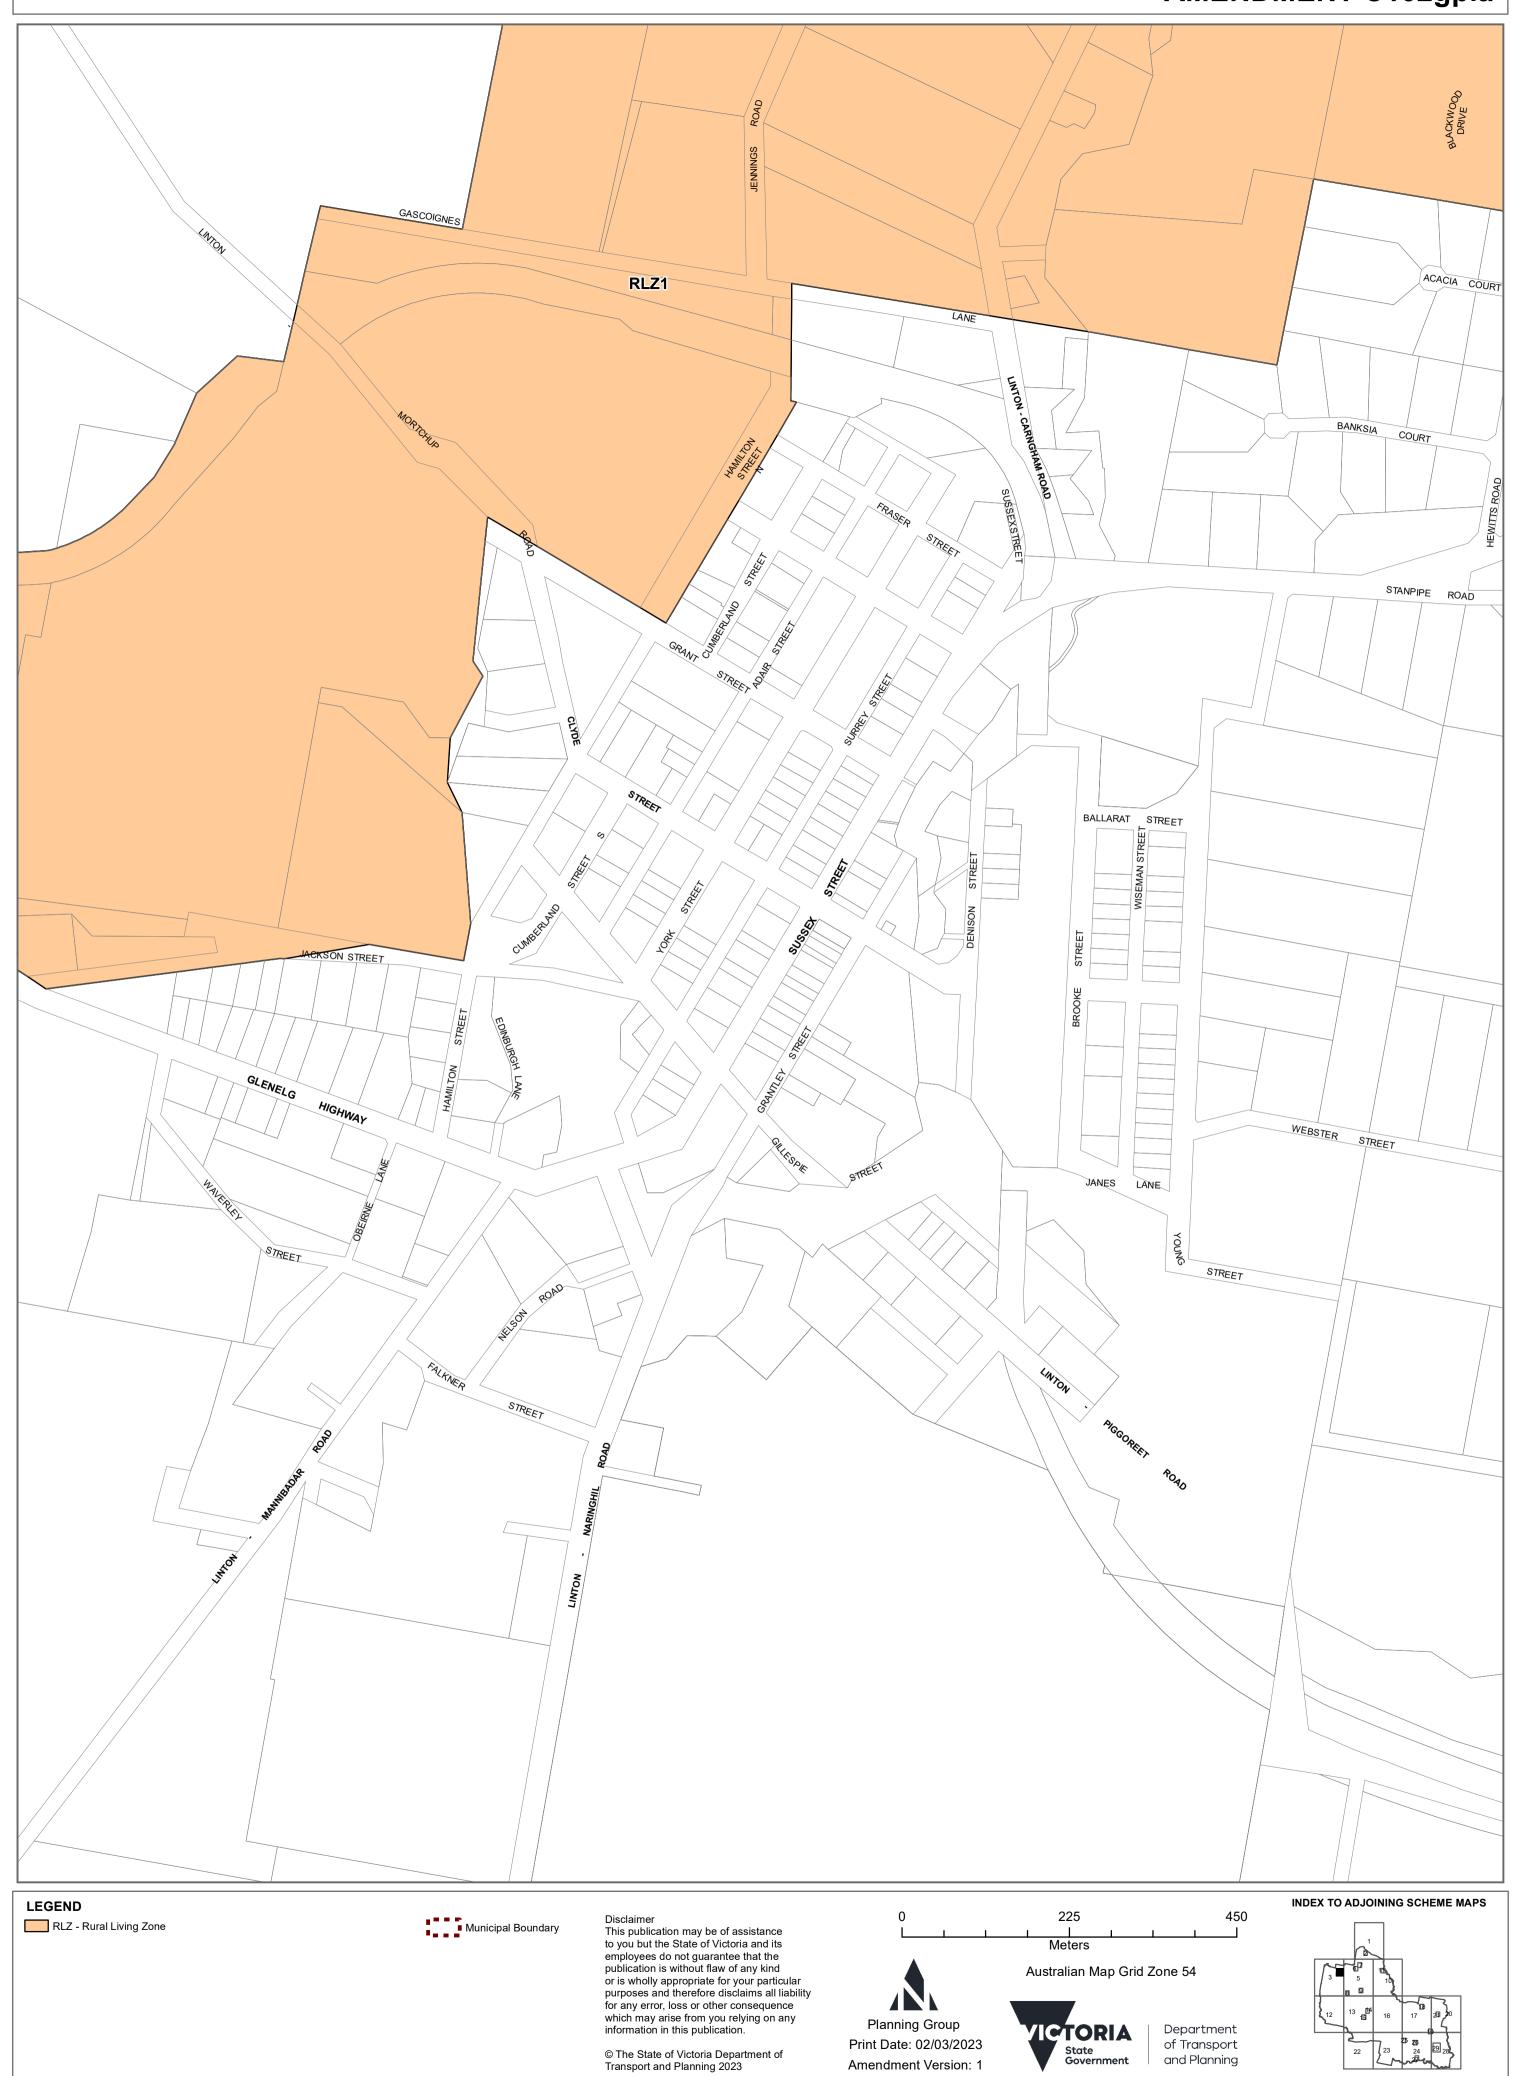

RLZ1 RLZ2 RILL ROAD RLZ1 COURT COURT RLZ1 COURT RLZ1 OWEN COURT RLZ1 RLZ2 RLZ1 VERNONS ROAD ROAD INDEX TO ADJOINING SCHEME MAPS **LEGEND** 3,500 1,750 Disclaimer Municipal Boundary RLZ - Rural Living Zone This publication may be of assistance to you but the State of Victoria and its Meters employees do not guarantee that the publication is without flaw of any kind Australian Map Grid Zone 54 or is wholly appropriate for your particular purposes and therefore disclaims all liability for any error, loss or other consequence which may arise from you relying on any information in this publication. Planning Group **ICTORIA** Department Print Date: 02/03/2023 of Transport State Government © The State of Victoria Department of Transport and Planning 2023

and Planning

Amendment Version: 1











### GOLDEN PLAINS PLANNING SCHEME - LOCAL PROVISION **AMENDMENT C102gpla** RLZ1 RLZ1 RLZ1 RLZ1 GARDEN STREET STURT STREET RLZ1 RLZ1 SEBASTOPOL SMYTHESDALE RLZ2 LOADER S RLZ1 HIGHWAY GLENELG RLZ2 ANDERSON STREET JOHNS TON STREET BURDETT STREET RLZ2 RLZ1 INDEX TO ADJOINING SCHEME MAPS **LEGEND** 450 Disclaimer Municipal Boundary RLZ - Rural Living Zone This publication may be of assistance to you but the State of Victoria and its Meters employees do not guarantee that the publication is without flaw of any kind or is wholly appropriate for your particular purposes and therefore disclaims all liability Australian Map Grid Zone 54 for any error, loss or other consequence which may arise from you relying on any information in this publication. Planning Group **VICTORIA** Department Print