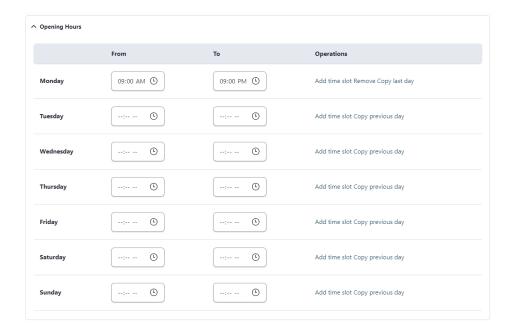

• Complete the opening hours section to let people know your hours of operation.

Select and click the Disclosure once you have read and understood the requirements.

Personal information collected on this form will be used by Council's Community Wellbeing unit to develop a public online community directory.

### **Opening Hours**

Sunday: Monday: 9:00-15:00 Tuesday: 9:00-15:00 Wednesday: 9:00-15:00 Thursday: 9:00-15:00 Friday: Closed Saturday: Closed