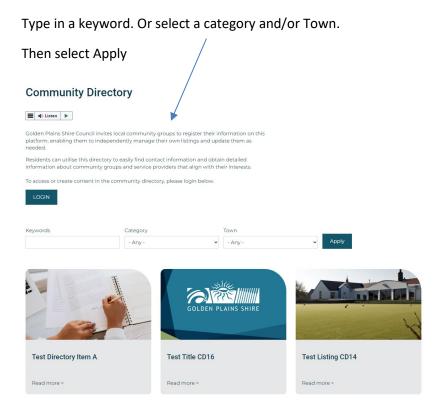

### STEP 2

To view directory listings, you do not need to create an account.

- Type in a key word e.g. Progress Association
- Select a category by using the drop down tab.
- Add a Town by using the drop down tab.
- Then select Apply.