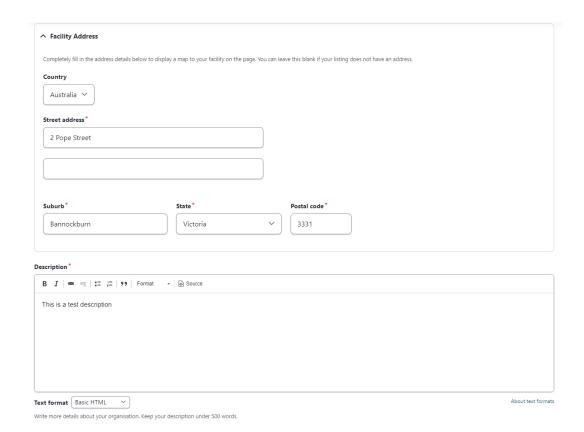

• Click Create a new listing

Populate content for the community group, using the prompts provided.

Items with a red asterix\* must be completed to progress the listing.

|                                 | s://www.goldenplains.vic.gov.au                                   |
|---------------------------------|-------------------------------------------------------------------|
|                                 |                                                                   |
| This mus                        | t be an external URL such as http://example.com.                  |
| Faceboo                         | ok                                                                |
|                                 |                                                                   |
|                                 |                                                                   |
| This mus                        | t be an external URL such as http://example.com.                  |
| Instagra                        | am                                                                |
|                                 |                                                                   |
|                                 |                                                                   |
| This mus                        | t be an external URL such as http://example.com.                  |
| Contact                         | t Name*                                                           |
| Test                            |                                                                   |
| 1631                            |                                                                   |
| Contact                         | t Position*                                                       |
|                                 |                                                                   |
| Test                            |                                                                   |
| Mabila                          | Number*                                                           |
| Mobile                          | ivumber                                                           |
|                                 |                                                                   |
| 1111                            | 111111                                                            |
|                                 |                                                                   |
|                                 | 111111<br>Number                                                  |
|                                 |                                                                   |
|                                 |                                                                   |
| Phone I                         |                                                                   |
| Phone I                         | Number                                                            |
| Phone I                         |                                                                   |
| Phone I                         | Number                                                            |
| Phone I                         | Number  Dley@symphony3.com                                        |
| Phone I  Email*  edoc           | Number  oley@symphony3.com  ed Contact Hours                      |
| Phone I  Email*  edoc           | Number  Dley@symphony3.com                                        |
| Phone I  Email*  edoc  Preferro | Number  oley@symphony3.com  ed Contact Hours                      |
| Phone I  Email*  edoc  Preferro | Number  Dley@symphony3.com  ed Contact Hours  to SPM - Mon to Fri |

#### **Facility Address** 123 Main Street

Cressy VIC 3333 Australia