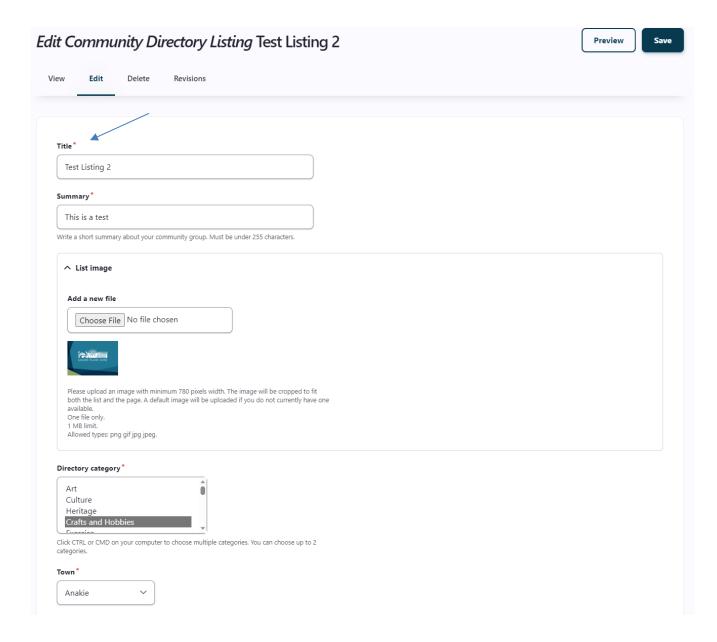

## 6. Edit your listing

### STEP 1

Log in to your account

### STEP 2

Visit www.goldenplains.vic.gov.au/community-directory

### STEP 3

Search for your listing, then select Edit

You will see your community listing and be able to edit information.

Once completed scroll to the top of the page and select 'Save'