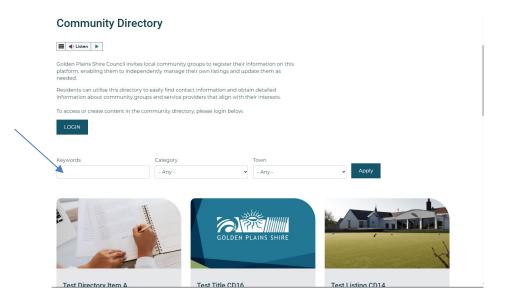

### STEP 1

Visit www.goldenplains.vic.gov.au/community-directory

### STEP 2

To view directory listings, you do not need to create an account.

- Type in a key word e.g. Progress Association
- Select a category by using the drop down tab.
- Add a Town by using the drop down tab.
- Then select Apply.