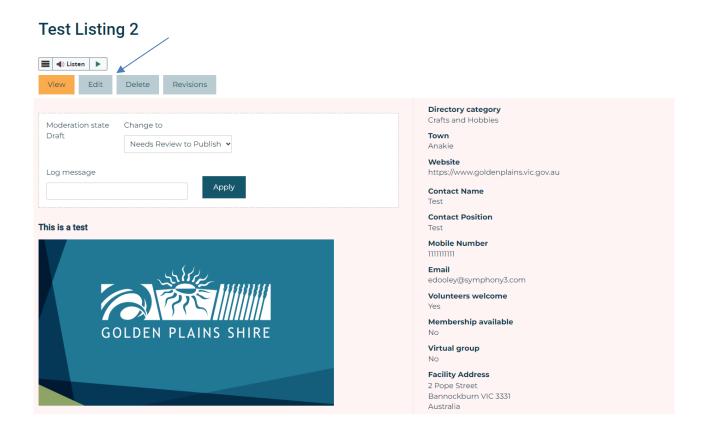

## 6. Edit your listing

### STEP 1

Log in to your account

### STEP 2

Visit www.goldenplains.vic.gov.au/community-directory

### STEP 3

Search for your listing, then select Edit

You will see your community listing and be able to edit information.

Once completed scroll to the top of the page and select 'Save'