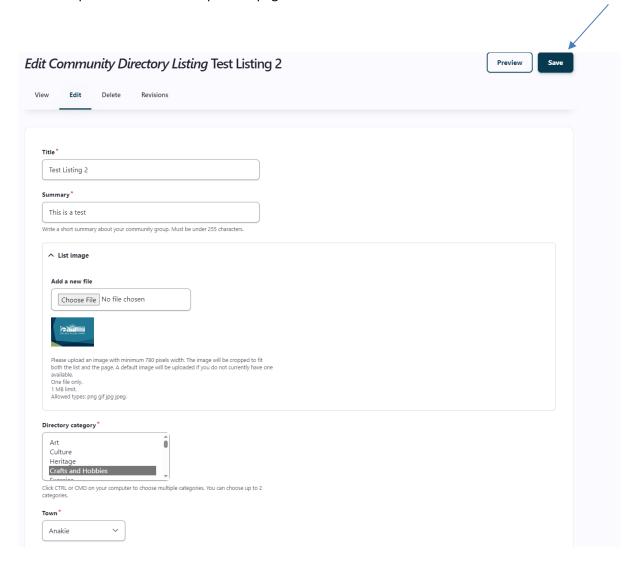

### STEP 3

Search for your listing, then select Edit

You will see your community listing and be able to edit information.

Once completed scroll to the top of the page and select 'Save'

#### STEP 5

Scroll to the top of the page and select 'Save' for your group listing to be sent through for review, before being uploaded onto the Community Directory.

You will then receive an email from our team (to the email address you have provided) noting your new Community directory listing is being reviewed.