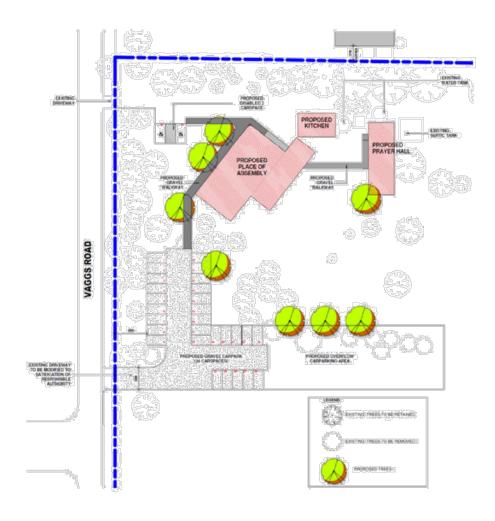

## Appendix 1 - Site Map



1:



## Appendix 2 site Plan





## Appendix 3 Measured Data

| Date       | Time     | Laeq | Lmax | Lmin | LA90 | 63Hz | 125Hz | 250Hz | 500Hz | 1000Hz | 2000Hz | 4000 Hz |
|------------|----------|------|------|------|------|------|-------|-------|-------|--------|--------|---------|
| 15/05/2020 | 9:30 AM  | 44   | 62   | 34   | 38   | 55   | 45    | 37    | 41    | 26     | 28     | 27      |
| 15/05/2020 | 9:45 AM  | 44   | 63   | 26   | 29   | 45   | 37    | 25    | 22    | 23     | 16     | 13      |
| 15/05/2020 | 10:00 AM | 39   | 64   | 26   | 29   | 45   | 38    | 26    | 22    | 23     | 16     | 13      |
| 15/05/2020 | 10:15 AM | 45   | 70   | 27   | 29   | 45   | 39    | 26    | 22    | 23     | 16     | 13      |
| 15/05/2020 | 10:30 AM | 35   | 61   | 25   | 28   | 45   | 38    | 25    | 18    | 18