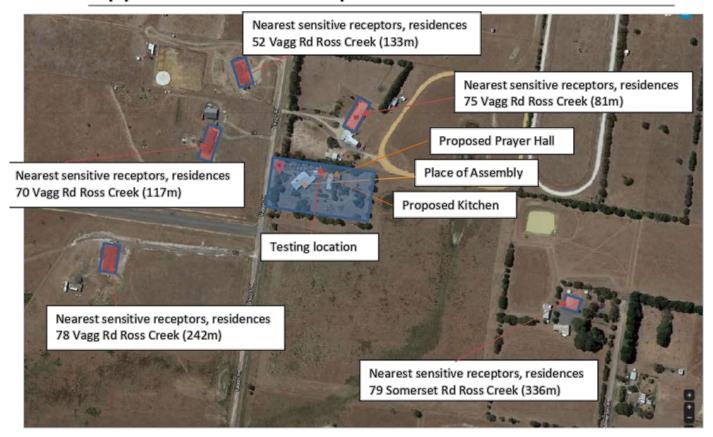

## Appendix 1 - Site Map



1:



## Appendix 2 site Plan





## Appendix 3 Measured Data

| Date       | Time     | Laeq | Lmax | Lmin | LA90 | 63Hz | 125Hz | 250Hz | 500Hz | 1000Hz | 2000Hz | 4000 Hz |
|------------|----------|------|------|------|------|------|-------|-------|-------|--------|--------|---------|
| 15/05/2020 | 9:30 AM  | 44   | 62   | 34   | 38   | 55   | 45    | 37    | 41    | 26     | 28     | 27      |
| 15/05/2020 | 9:45 AM  | 44   | 63   | 26   | 29   | 45   | 37    | 25    | 22    | 23     | 16     | 13      |
| 15/05/2020 | 10:00 AM | 39   | 64   | 26   | 29   | 45   | 38    | 26    | 22    | 23     | 16     | 13      |
| 15/05/2020 | 10:15 AM | 45   | 70   | 27   | 29   | 45   | 39    | 26    | 22    | 23     | 16     | 13      |
| 15/05/2020 | 10:30 AM | 35   | 61   | 25   | 28   | 45