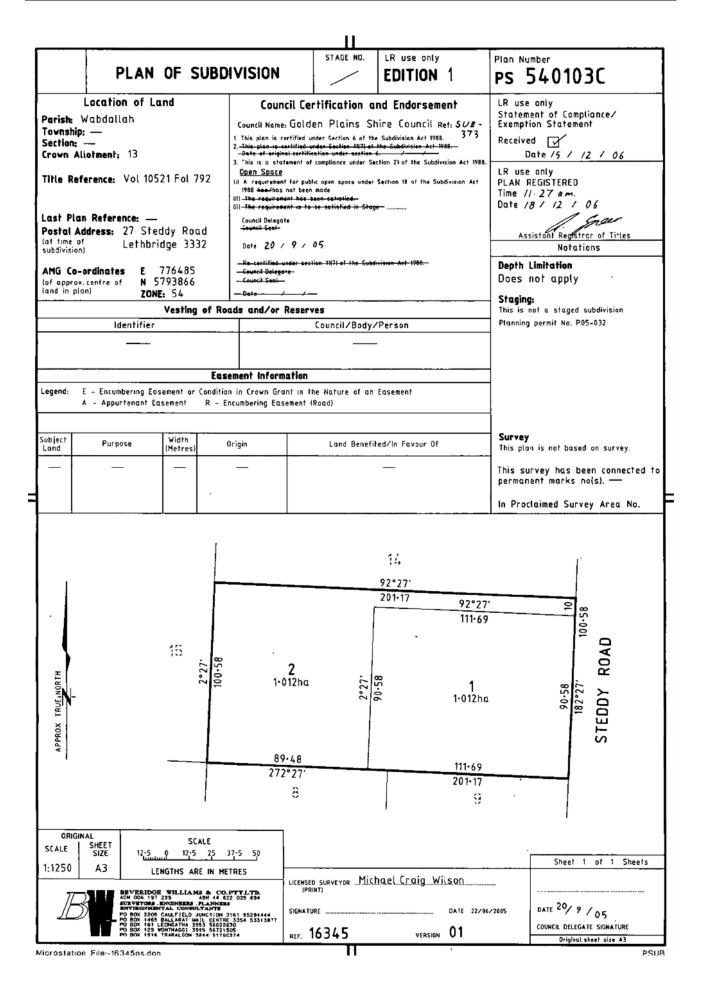

#### LAND DESCRIPTION

Lot 1 on Plan of Subdivision 540103C. PARENT TITLE Volume 10521 Folio 792 Created by instrument PS540103C 18/12/2006

### DIAGRAM LOCATION

SEE PS540103C FOR FURTHER DETAILS AND BOUNDARIES