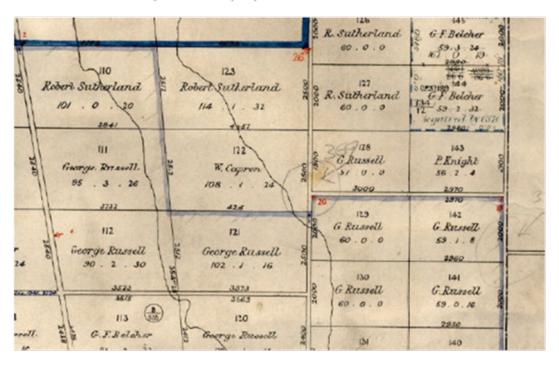

Title drawings did not turn up anything of interest.

When we looked at the Parish plan, we found the name, along with many other land owners.

So the link to place is to a landowner - you could provide a copy of the Parish as proof to support your application

There should be a picture displayed below:

Kind regards

Rafe

1

Item 7.16 - Attachment 4 Page 8